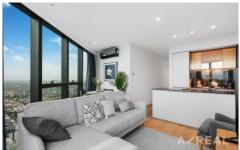

Full-height windows and timber floors make a spectacular impact throughout the spacious open-plan living/dining zone, including a state-of-the-art kitchen featuring stone surfaces and integrated fridge/freezer.