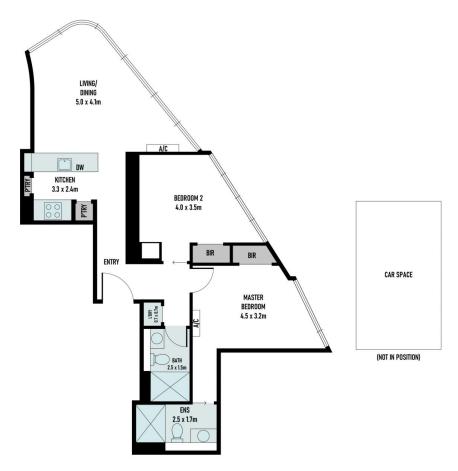

Full-height windows and timber floors make a spectacular impact throughout the spacious open-plan living/dining zone, including a state-of-the-art kitchen featuring stone surfaces and integrated fridge/freezer.

Accommodation is further enhanced by 2 over-sized bedrooms each fitted with BIRs including a master suite with luxe ensuite, striking bathroom, split system heating/AC and basement car space.

Living at 'Aurora,' you have the privilege of exclusive