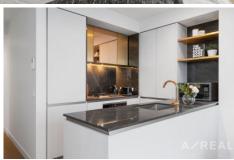

Full-height windows and timber floors make a spectacular impact throughout the spacious open-plan living/dining zone, including a state-of-the-art kitchen featuring stone surfaces and integrated fridge/freezer.