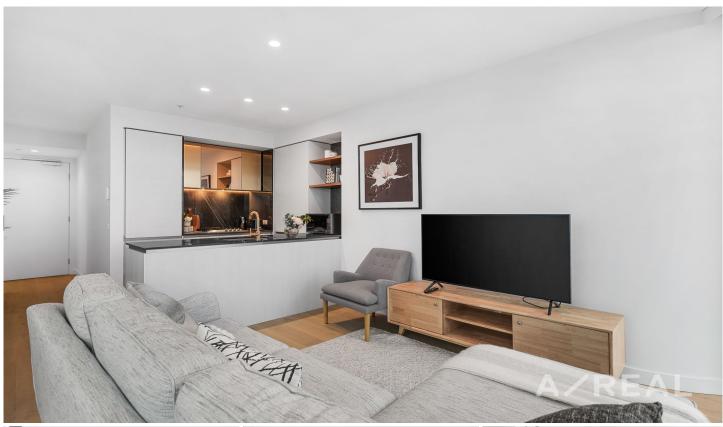

Full-height windows and timber floors make a spectacular impact throughout the spacious open-plan living/dining zone, including a state-of-the-art kitchen featuring stone surfaces and integrated fridge/freezer.