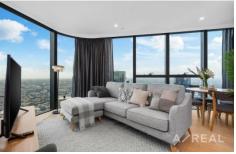

Full-height windows and timber floors make a spectacular impact throughout the spacious open-plan living/dining zone, including a state-of-the-art kitchen featuring stone surfaces and integrated fridge/freezer.