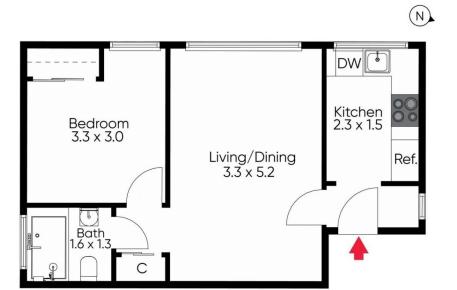

Open for Inspection: TBA

Please register to inspect this property. When inspection times are scheduled/changed or the property is no longer available, only those registered will be advised.

1 🗠 1 🖺 1 👄

Price: \$ 400 per week