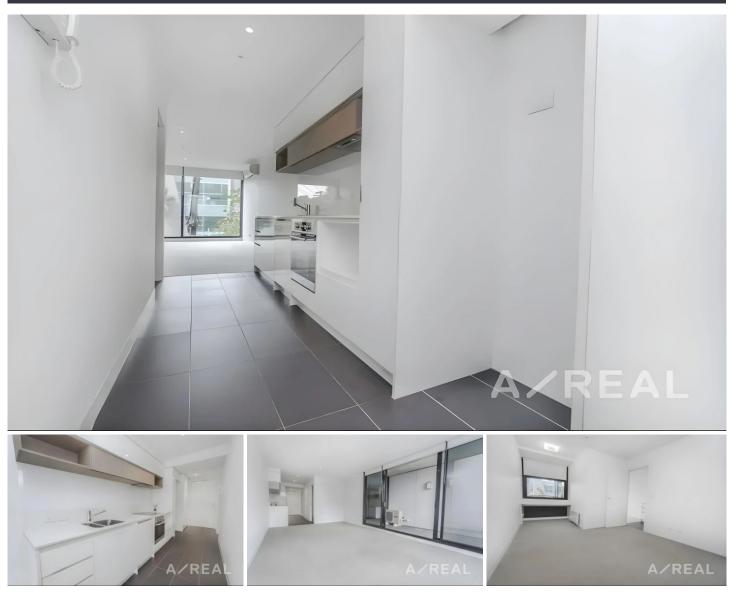

Looking to establish yourself in Hawthorn? Featuring premium fittings and fixtures throughout, stylish mixtures of carpet and floorboards, great sized living spaces with plenty of natural light, bedroom with BIRs and a study desk, fully equipped kitchens with stone bench tops and stainless steel European appliances, Sparkling modern bathrooms,