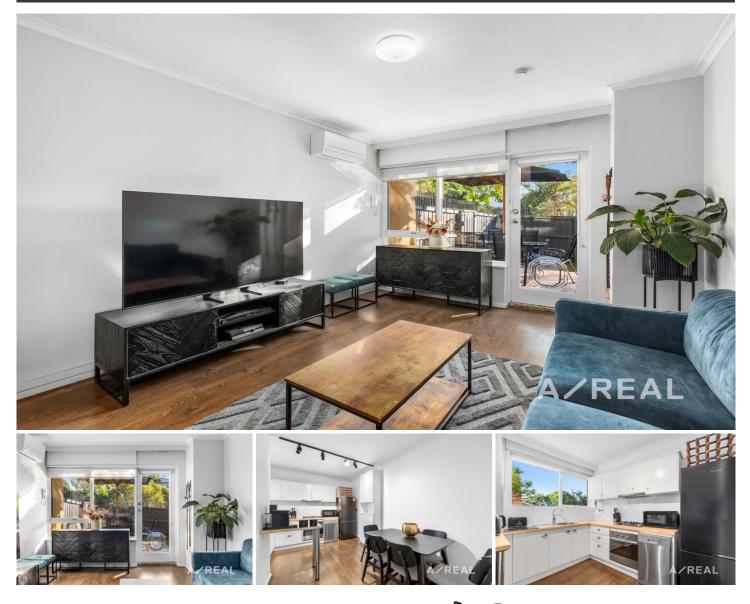

Experience the ultimate blend of comfort and convenience in this fully furnished two-bedroom apartment in Hampton East, designed for both you and your furry friend. This apartment offers everything you need, including a dog-friendly environment with a built-in doggy door for seamless pet access to the backyard.