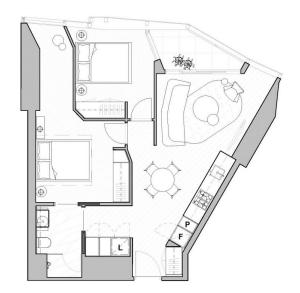

## Tower B Type: N1a

Internal Area: 61.99 - 63.24m<sup>2</sup> Balcony Area: 4.12 - 4.6m<sup>2</sup>

| Residence | e Number |       |       |
|-----------|----------|-------|-------|
| B1301     | B2101    | B2901 | B3701 |
| B1401     | B2201    | B3001 | B3801 |
| B1501     | B2301    | B3101 | B3901 |
| B1601     | B2401    | B3201 | B4301 |
| B1701     | B2501    | B3301 | B4501 |
| B1801     | B2601    | B3401 |       |
| B1901     | B2701    | B3501 |       |
| B2001     | B2801    | B3601 |       |
|           |          |       |       |