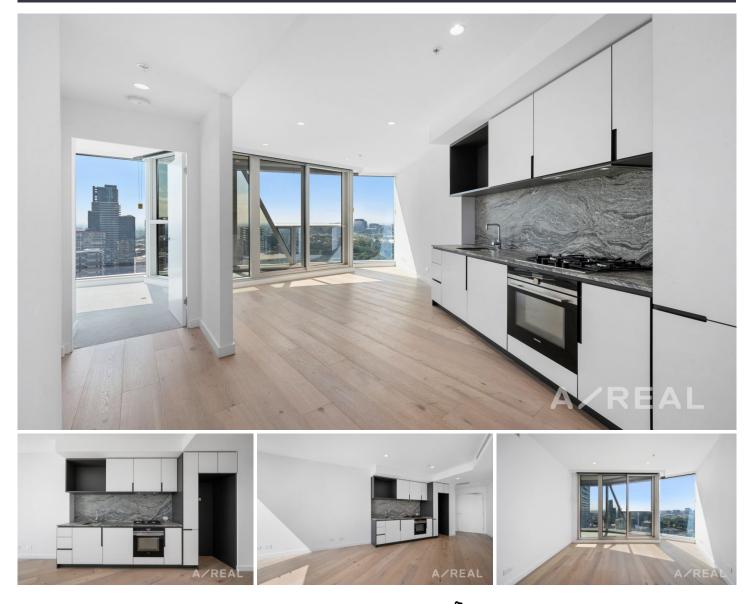

Located on the corner of Little Lonsdale & Spencer streets, West Side Melbourne sets a new standard in residential amenity that is as undeniable as it is desirable.

Bespoke architectural excellence maximises light, with floor-to-ceiling windows offering uninterrupted city views

## WEST SIDE PLACE

Two-Bedroom Residence