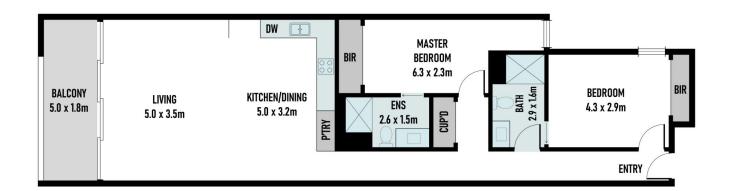

## 109/1101 Toorak Road Camberwell VIC

Nestled within the sophisticated Mayada complex, this contemporary apartment offers a coveted lifestyle characterised by beautiful natural light, quality inclusions and effortless living.

Positioned as an ideal entry point into the esteemed Camberwell market, it holds equal appeal for discerning investors seeking a prime opportunity.

Step inside to discover bespoke interiors that exude modern elegance, highlighted by a well-appointed kitchen featuring stone surfaces and Miele appliances. The seamless flow of open-plan living/dining extends gracefully outdoors to a private balcony, perfect for relaxation or entertaining.

2 🕒 2 🖺 1 🗬

Price: \$460,000 - \$500,000

View: https://www.areal.com.au/sale/vic/east/camberw

ell/residential/apartment/7996294

Gerry Setiyadi 03 9818 8991

Radek Skorupski 03 9818 8991

Scale in metres. Indicative only. All information contained herein is obtained from sources we belive to be accurate. We cannot guarantee its accuracy. You should make and reply on your own enquiries.