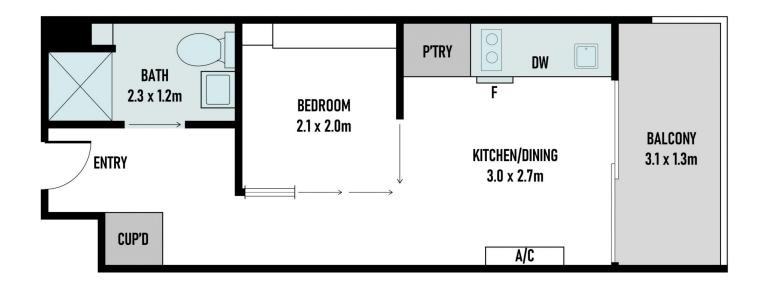

## 202/243 Franklin Street Melbourne VIC

Situated within the prestigious Infinity 88 complex, this modern 1 bedroom, 1 bathroom apartment caters to a diverse range of buyers including those entering the market, downsizing, or seeking investment opportunities. Its chic ambiance complements the open-plan living/dining area, stylish kitchen, balcony, split system heating/AC and secure intercom entry. Positioned directly opposite Queen Victoria Market and just minutes away from RMIT, the University of Melbourne, Flagstaff Gardens, Melbourne Central, Bourke Street Mall, Southern Cross Station, and an array of Melbourne's finest cafes, restaurants, and entertainment venues.