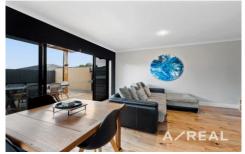

This modern 2-bedroom unit sounds like a gem! With all those luxury features, it's definitely appealing. The stainless steel gas cooktop, under bench oven, and dishwasher in the kitchen make cooking a breeze. Plus, the split system heating/cooling ensures comfort year-round. The enclosed courtyard adds a lovely outdoor space to relax or entertain.