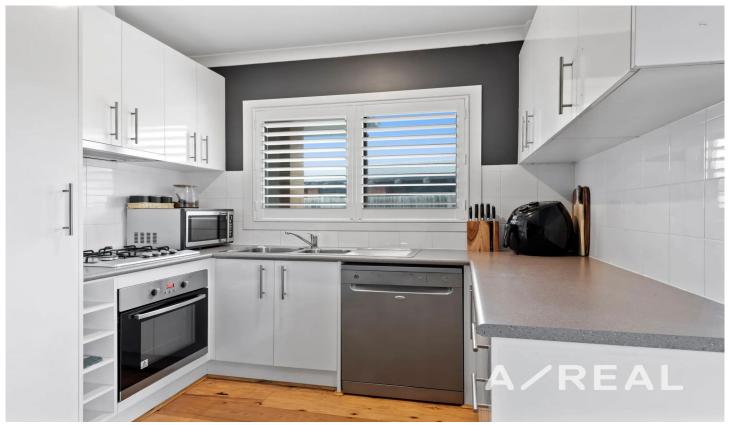

This modern 2-bedroom unit sounds like a gem! With all those luxury features, it's definitely appealing. The stainless steel gas cooktop, under bench oven, and dishwasher in the kitchen make cooking a breeze. Plus, the split system heating/cooling ensures comfort year-round. The enclosed courtyard adds a lovely outdoor space to relax or entertain.