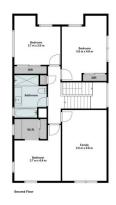

Pivoting an island breakfast bench, the gourmet kitchen showcases shimmering stone benchtops, glass splashbacks, Miele appliances (5-burner gas cooktop, oven and semi-integrated dishwasher), soft-close cabinetry plus a walk-in pantry. Sliding doors present a brilliant 4 🎮 2 🚔 2 🛱