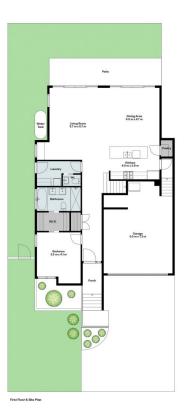

Introducing you to the home, a wide entrance hallway draws you through to the expansive meals and family room boasting soaring high ceilings, crisp contemporary flooring and a convenient study nook with built-in desk.

Pivoting an island breakfast bench, the gourmet kitchen showcases shimmering stone benchtops, glass splashbacks, Miele appliances (5-burner gas cooktop, oven and semi-integrated dishwasher), soft-close cabinetry plus a walk-in pantry. Sliding doors present a brilliant 4 🎮 2 🚔 2 🛱