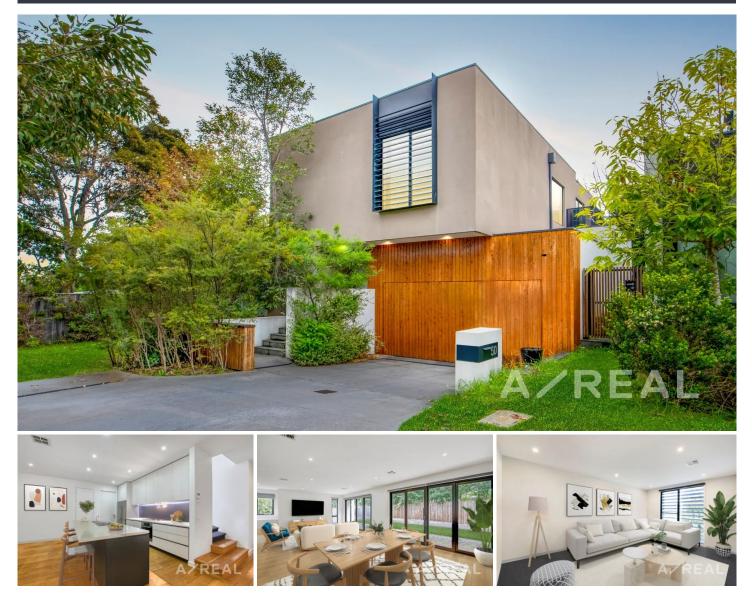

## **50 Ellsworth Crescent Camberwell VIC**

Superbly crafted to create a home of designer style and family function, this sophisticated home forms the perfect lifestyle setting for the growing family in a serene enclave of modern homes, only moments from the area's best amenities.

Introducing you to the home, a wide entrance hallway draws you through to the expansive meals and family room boasting soaring high ceilings, crisp contemporary flooring and a convenient study nook with built-in desk.

Pivoting an island breakfast bench, the gourmet kitchen showcases shimmering stone benchtops, glass splashbacks, Miele appliances (5-burner gas cooktop, oven and semi-integrated dishwasher), soft-close cabinetry plus a walk-in pantry. Sliding doors present a brilliant 4 🎮 2 🚔 2 🛱