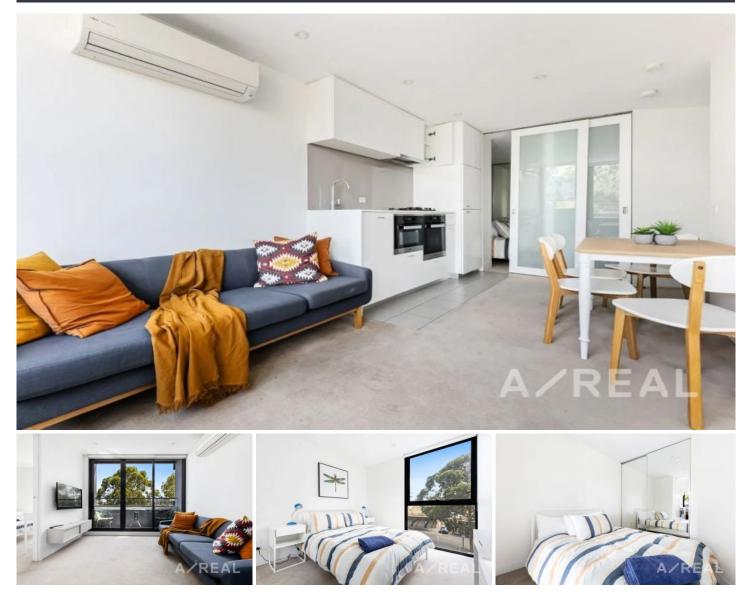

Situated in a highly sought-after location directly opposite the famous Queen Victoria Market, this furnished Two Bedroom apartment in Franklin Street is only a few minutes away from RMIT, University of Melbourne, Flagstaff Gardens, Melbourne Central, Bourke Street Mall, Southern Cross Station and some of Melbourne's best cafes,

## 2 🎮 1 🚔

Price : \$ 625 per week

View : https://www.areal.com.au/lease/vic/inner-city/mel bourne/residential/apartment/7978244

Shaun Young 0391165797