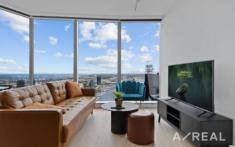

Timber floors and full-height glazing add prestige and sophistication to the open-plan living/dining environment, including a sizeable, state-of-the-art kitchen designed to elite standards.

The sumptuous main bedroom is over-sized and fitted with