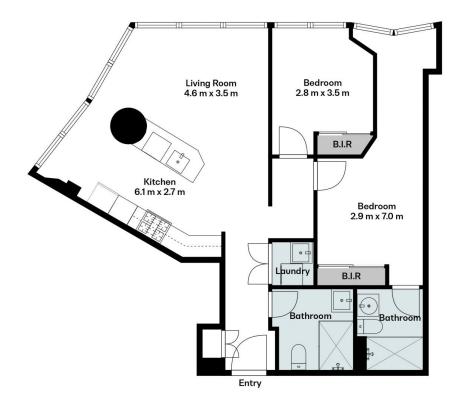

Timber floors and full-height glazing add prestige and sophistication to the open-plan living/dining environment, including a sizeable, state-of-the-art kitchen designed to elite standards.

The sumptuous main bedroom is over-sized and fitted with