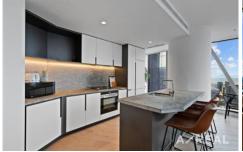

Timber floors and full-height glazing add prestige and sophistication to the open-plan living/dining environment, including a sizeable, state-of-the-art kitchen designed to elite standards.

The sumptuous main bedroom is over-sized and fitted with