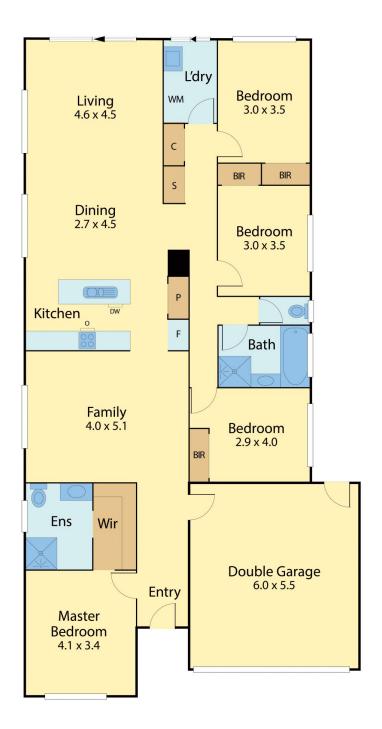

## 31 Thornbury Way, Williams Landing

Internal 185 m<sup>2</sup> (19.9squares) Approxi.

All measurements are in metres. This plan is not to scale and provided as marketing material. All measurements are approximate and for illustrative purposes only. We make no guarantee of the accuracy of the plan, and you should independently determine the suitability of the property for your requirements.