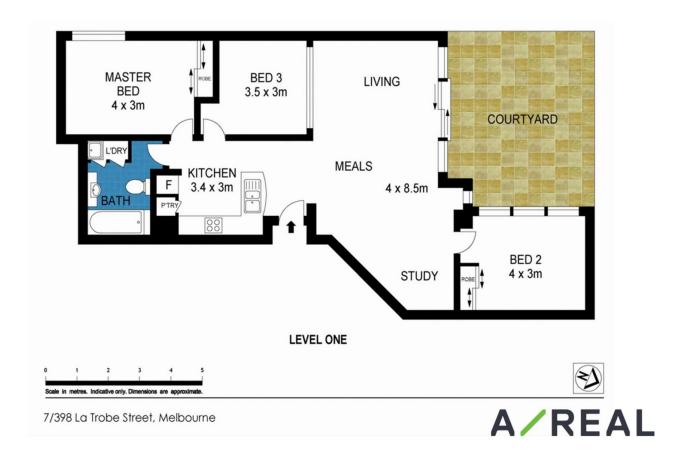

Explore the epitome of urban living in the heart of Melbourne with 3-bedroom single-storey apartment. Nestled within a bustling cityscape, this residence offers the perfect blend of convenience and comfort.

Step into your new home and be greeted by a private

3 📭 1 🔓 1 🗬

Building Size: 97 sqm

**View**: https://www.areal.com.au/lease/vic/inner

-city/melbourne/residential/apartment/79

75801

Michelle Djasa 0391165797