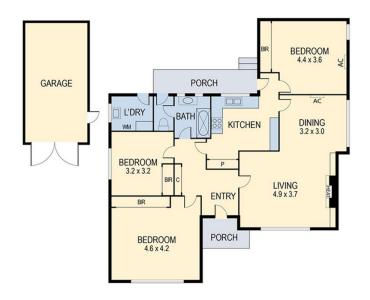

## 10 MORRIS STREET, BALWYTH NORTH

THE ABOVE PLAN IS AN ARTIST'S IMPRESSION ONLY, IT INCLUDES ELEMENTS THAT ARE FOR DISPLAY PURPOSES ONLY AND MAY NOT BE TO SCALE.
LANDSCAPING SHOWN IS INDICATIVE ONLY. DIMENSIONS ARE APPROXIMATE.

## 10 Morris Street, Balwyn North