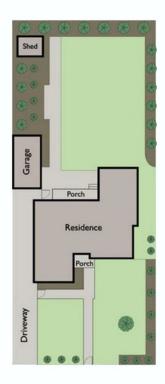

## 10 MORRIS STREET, BALWYTH NORTH

THE ABOVE PLAN IS AN ARTIST'S IMPRESSION ONLY, IT INCLUDES ELEMENTS THAT ARE FOR DISPLAY PURPOSES ONLY AND MAY NOT BE TO SCALE.
LANDSCAPING SHOWN IS INDICATIVE ONLY. DIMENSIONS ARE APPROXIMATE.

## 10 Morris Street, Balwyn North