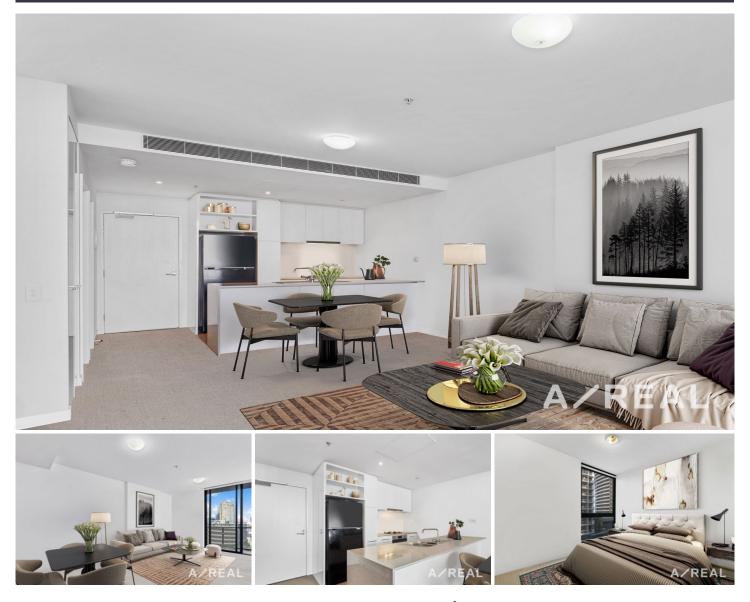

702/8 Marmion Place Docklands VIC

Desirably located in the Harbour One Tower, which captures all the vibrancy of a New Quay lifestyle, this magnificent apartment is a testament to spectacular low-maintenance living. Light-filled and offering beautiful views, welcoming interiors reveal open-plan living/dining unfolding to a private balcony, well-equipped modern kitchen, 2 robed bedrooms (main with balcony) and stylish bathroom. Finished with heating/AC and car space, along with building facilities including gymnasium, exclusive library/lounge and audio-visual room. Positioned to perfection, this entry-level or investor retreat is close to The District Docklands which features Hoyts Cinemas, Woolworths supermarket, Dan Murphy's, Chemist Warehouse, and a wide range of specialty shops & restaurants. You're also close to Capital City Trail, Docklands Primary School, and kindergarten, Marvel 2 🎮 1 🚔 1 🚘