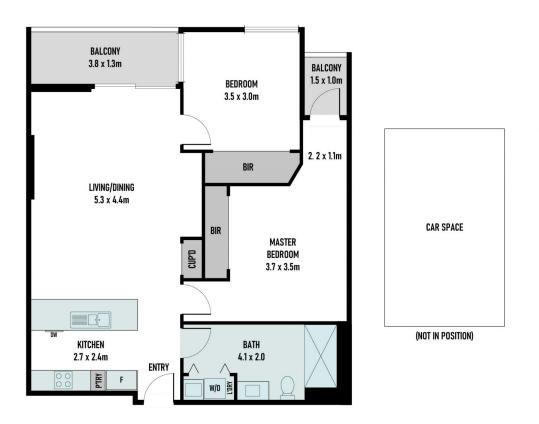

702/8 Marmion Place Docklands VIC

Desirably located in the Harbour One Tower, which captures all the vibrancy of a New Quay lifestyle, this magnificent apartment is a testament to spectacular low-maintenance living. Light-filled and offering beautiful views, welcoming interiors reveal open-plan living/dining unfolding to a private balcony, well-equipped modern kitchen, 2 robed bedrooms (main with balcony) and stylish bathroom. Finished with heating/AC and car space, along with building facilities including gymnasium, exclusive library/lounge and audio-visual room. Positioned to perfection, this entry-level or investor retreat is close to The District Docklands which features Hoyts Cinemas, Woolworths supermarket, Dan Murphy's, Chemist Warehouse, and a wide range of specialty shops & restaurants. You're also close to Capital City Trail, Docklands Primary School, and kindergarten, Marvel 2 🎮 1 🚔 1 🚘