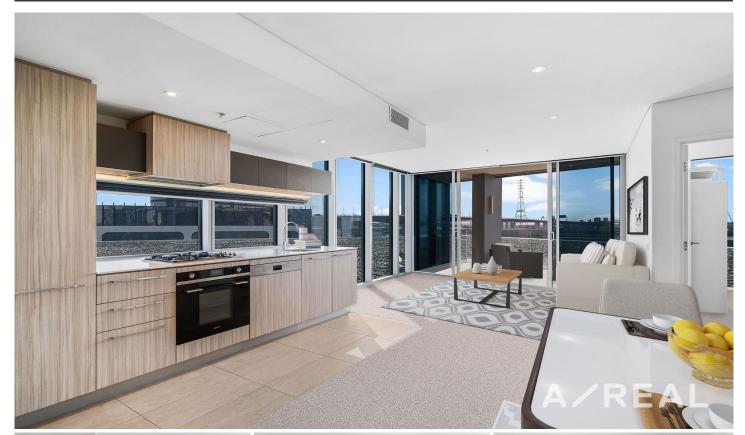

## 601/81 South Wharf Drive Docklands VIC

Located in one of the Docklands' most highly-regarded buildings in the exclusive Wharf's Entrance precinct, this captivating 2 bedroom, 1 bathroom plus study 'Forge' apartment has been architecturally designed with a focus on luxury, space and spectacular views.

The open-plan design is highlighted by full-height glazing, complementing the sublime kitchen flaunting high-end Smeg appliances and illustrious stone surfaces.

Enjoy relaxing or entertaining on your private north-facing balcony, where you can sit and take in the beautiful surrounding views.

Residents of Forge will have exclusive access to an onsite private kitchen/dining room and cinema, and in addition the

2 📭 1 🖺 1 🗟

**Price**: \$580,000-\$630,000

View : https://www.areal.com.au/sale/vic/inner-city/dockl