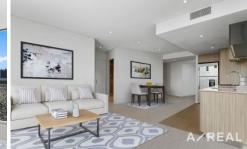

The open-plan design is highlighted by full-height glazing, complementing the sublime kitchen flaunting high-end Smeg appliances and illustrious stone surfaces.

Enjoy relaxing or entertaining on your private north-facing balcony, where you can sit and take in the beautiful surrounding views.

Residents of Forge will have exclusive access to an onsite private kitchen/dining room and cinema, and in addition the

2 📭 1 🖺 1 🗟

**Price**: \$580,000-\$630,000

View : https://www.areal.com.au/sale/vic/inner-city/dockl