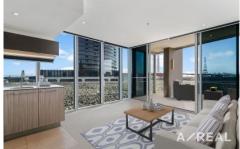

The open-plan design is highlighted by full-height glazing, complementing the sublime kitchen flaunting high-end Smeg appliances and illustrious stone surfaces.

Enjoy relaxing or entertaining on your private north-facing balcony, where you can sit and take in the beautiful surrounding views.