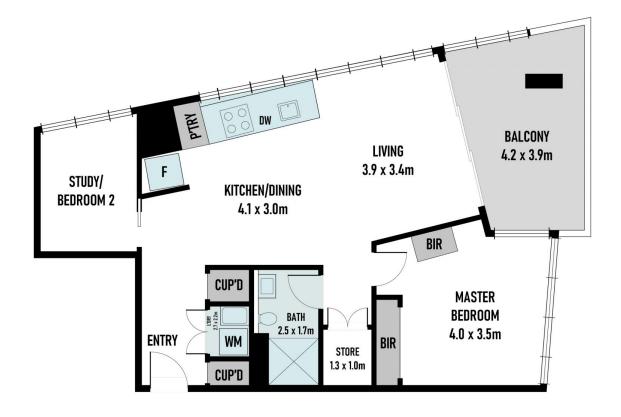

## 601/81 South Wharf Drive Docklands VIC

Located in one of the Docklands' most highly-regarded buildings in the exclusive Wharf's Entrance precinct, this captivating 2 bedroom, 1 bathroom plus study 'Forge' apartment has been architecturally designed with a focus on luxury, space and spectacular views.

The open-plan design is highlighted by full-height glazing, complementing the sublime kitchen flaunting high-end Smeg appliances and illustrious stone surfaces.

Enjoy relaxing or entertaining on your private north-facing balcony, where you can sit and take in the beautiful surrounding views.