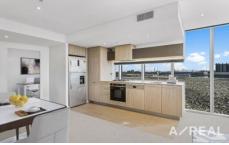

The open-plan design is highlighted by full-height glazing, complementing the sublime kitchen flaunting high-end Smeg appliances and illustrious stone surfaces.

Enjoy relaxing or entertaining on your private north-facing balcony, where you can sit and take in the beautiful surrounding views.