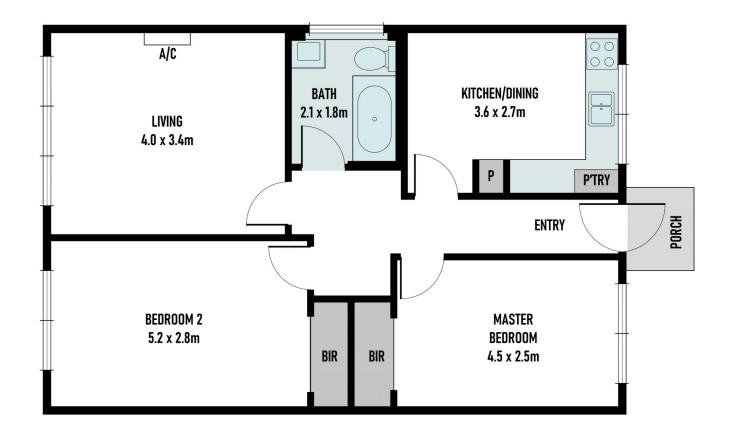

## 1/25 Omama Road Murrumbeena VIC

Surrounded by a number of leafy parklands, this beautifully presented apartment offers superb move-in ready comfort sure to attract the likes of market entrants, downsizers and savvy investors. Positioned on the Ground Floor of a boutique, older style complex and filled with natural light, modern interiors reveal a stylish kitchen/meals area, living room with a verdant aspect, 2 huge bedrooms both fitted with BIRs, immaculate bathroom and split system heating/AC. A captivating opportunity, moments to Boyd Park, Murrumbeena station, trendy cafes, Murrumbeena Primary School and Chadstone Shopping Centre.