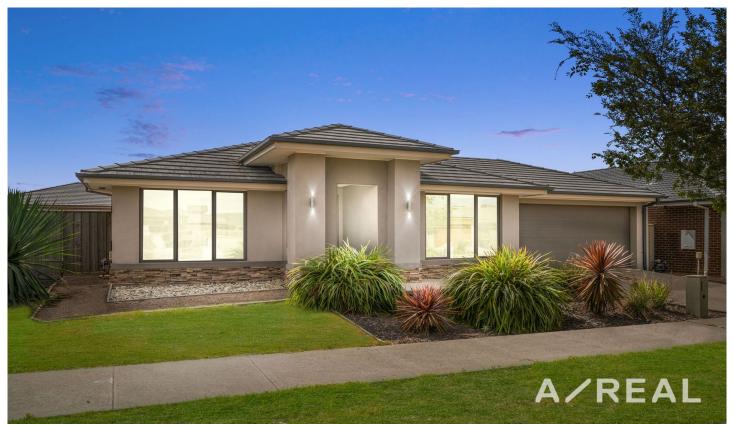

## 26 Wirruna Street Werribee VIC

Capturing the essence of modern living, this stunning family home flaunts contemporary style, impressive space and the ease of single-level living.

Natural light and stylish finishes add allure to this inviting residence, with a media room flowing through to the open-plan hub of the home, including a luxurious kitchen boasting stone surfaces, stainless steel appliances and handy island bench.

Completing the family picture you will discover 4 robed bedrooms (main with deluxe ensuite/WIR), sleek bathroom, ducted heating, evaporative AC, entertaining terrace, good-sized rear garden and double garage.

Positioned for lifestyle convenience in a quiet street, close

4 🗀 2 📛 2 🖨

**Price**: \$595,000-\$650,000

Land Size: 598 sqm

View: https://www.areal.com.au/sale/vic/west/werri

bee/residential/house/7967380

Kailey Wang 03 8686 8388