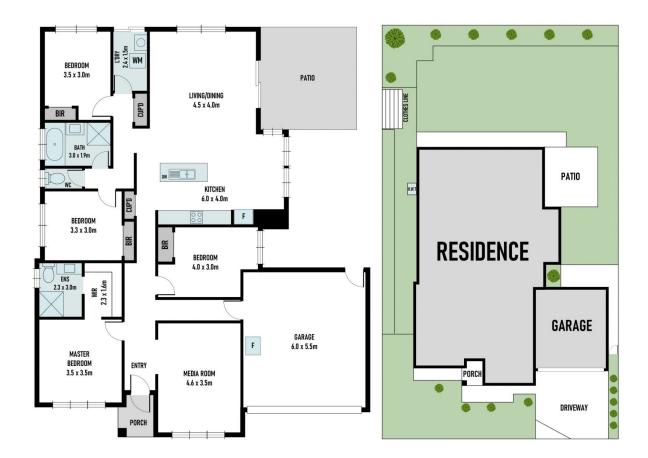

## 26 Wirruna Street Werribee VIC

Capturing the essence of modern living, this stunning family home flaunts contemporary style, impressive space and the ease of single-level living.

Natural light and stylish finishes add allure to this inviting residence, with a media room flowing through to the open-plan hub of the home, including a luxurious kitchen boasting stone surfaces, stainless steel appliances and handy island bench.

Completing the family picture you will discover 4 robed bedrooms (main with deluxe ensuite/WIR), sleek bathroom, ducted heating, evaporative AC, entertaining terrace, good-sized rear garden and double garage.

Positioned for lifestyle convenience in a quiet street, close

4 🗀 2 📛 2 🖨

**Price**: \$595,000-\$650,000

Land Size: 598 sqm

View: https://www.areal.com.au/sale/vic/west/werri

bee/residential/house/7967380

Kailey Wang 03 8686 8388