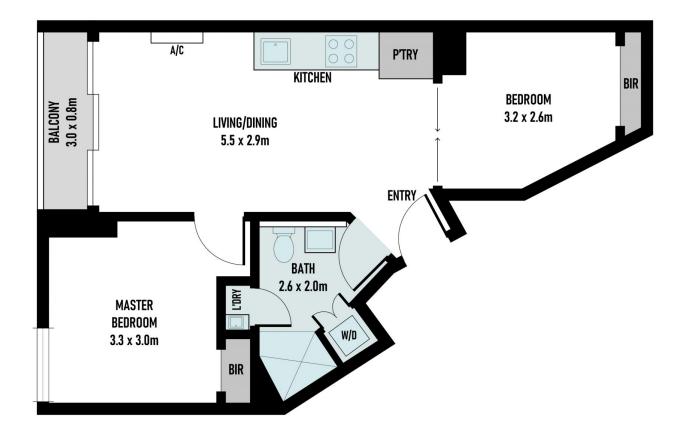

## 703/263 Franklin Street Melbourne VIC

Positioned directly opposite the Queen Victoria Market and Flagstaff Gardens, this sublime apartment has been finished to uncompromised standards. Those with a penchant for luxury will appreciate the stunning 2 bedroom, 1 bathroom proportions, including open-plan living/dining (split system heating/AC), sleek stone/Smeg appointed kitchen featuring integrated fridge/freezer and private balcony. An alluring opportunity to market newcomers and investors, with the best of Melbourne literally at your doorstep, a stone's throw to Flagstaff Station, RMIT, Melbourne University, and the best cafes and restaurants in the area.

## 2 🎮 1 🚔

Price : \$ 368,000

View : https://www.areal.com.au/sale/vic/inner-city/melb ourne/residential/apartment/7966720

Dave Tang 03 8686 8388

Andy Yuan 03 8686 8388

A/REAL

Scale in metres. Indicative only. All information contained herein is obtained from sources we belive to be accurate. We cannot guarantee its accuracy. You should make and reply on your own enquiries.