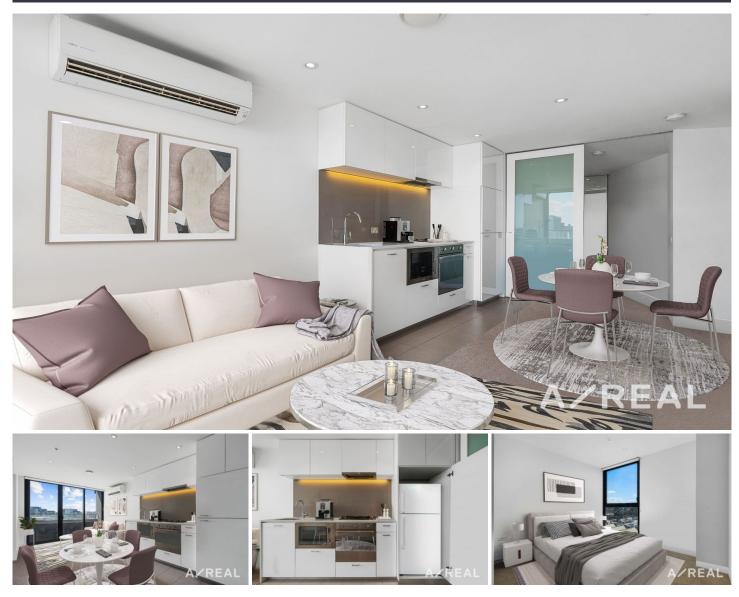

## 703/263 Franklin Street Melbourne VIC

Positioned directly opposite the Queen Victoria Market and Flagstaff Gardens, this sublime apartment has been finished to uncompromised standards. Those with a penchant for luxury will appreciate the stunning 2 bedroom, 1 bathroom proportions, including open-plan living/dining (split system heating/AC), sleek stone/Smeg appointed kitchen featuring integrated fridge/freezer and private balcony. An alluring opportunity to market newcomers and investors, with the best of Melbourne literally at your doorstep, a stone's throw to Flagstaff Station, RMIT, Melbourne University, and the best cafes and restaurants in the area.

## 2 🎮 1 🚔

Price : \$ 368,000

View : https://www.areal.com.au/sale/vic/inner-city/melb ourne/residential/apartment/7966720

Dave Tang 03 8686 8388

Andy Yuan 03 8686 8388

A/REAL

Scale in metres. Indicative only. All information contained herein is obtained from sources we belive to be accurate. We cannot guarantee its accuracy. You should make and reply on your own enquiries.