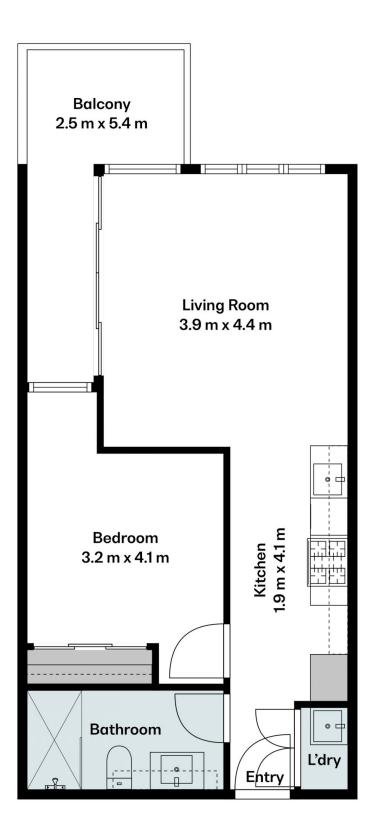

Beautifully light-filled, stress-free interiors provide a modern stone-topped kitchen boasting stainless steel appliances, open-plan living/dining, good-sized bedroom with BIR, sleek bathroom, private balcony and split system heating/AC.

Price : \$ 335,000

View : https://www.areal.com.au/sale/vic/east/burwood/r esidential/unit/7963462

Dave Tang 03 8686 8388

Scale in metres. Indicative only. All information contained herein is obtained from sources we belive to be accurate. We cannot guarantee its accuracy. You should make and reply on your own enquiries.