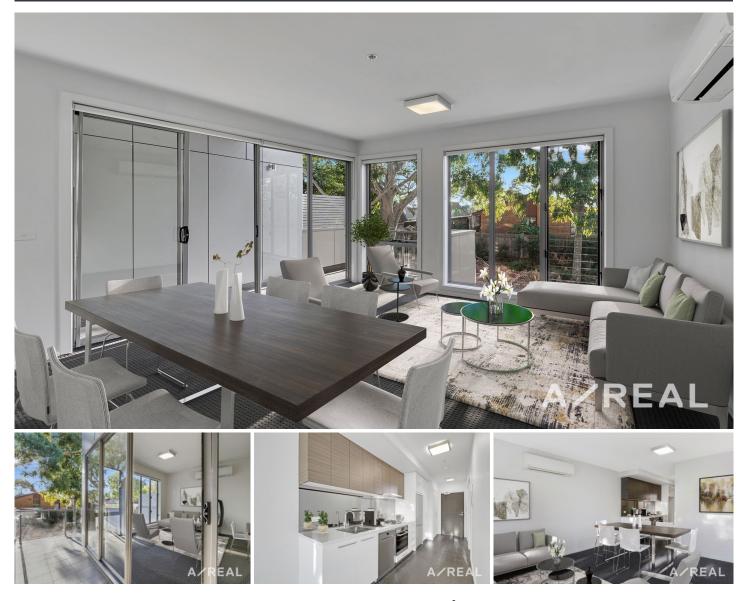

## 206/8 Yarra Bing Crescent Burwood VIC

Bright, inviting and superbly positioned, this stylish apartment offers a contemporary low-maintenance lifestyle ideal for first home buyers, young professionals, students and savvy investors.

Beautifully light-filled, stress-free interiors provide a modern stone-topped kitchen boasting stainless steel appliances, open-plan living/dining, good-sized bedroom with BIR, sleek bathroom, private balcony and split system heating/AC.

Situated in a prime location only meters from trams and Deakin University, and close to PLC, Burwood Brickworks, Burwood One and buses.

Disclaimer: We have in preparing the content used our best

1 🎮 1 🚔 1 🛱