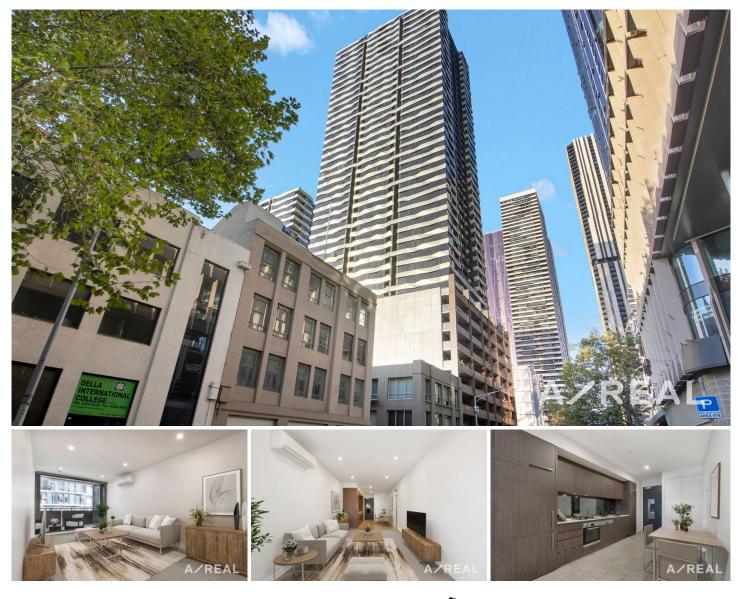

## 404/120 A'beckett Street Melbourne VIC

Designed by award-winning architects Fender Katsilides, and situated in the exclusive Fulton Lane development, this stylish apartment is sure to captivate.

A light-filled open-plan layout unfolds effortlessly through bi-fold doors to a full-width balcony, perfect for indoor-outdoor entertaining, while a sublime stone/Bosch appointed kitchen serves in style.

Impressive accommodation is enhanced by 2 robed bedrooms (main with luxe ensuite), stunning bathroom, split system heating/AC, plus indulgent resident facilities including 25m indoor pool, spa, sauna, gym, cinema, BBQ terrace, library, dining room and kitchen.

Positioned for lifestyle convenience, a walk to Queen