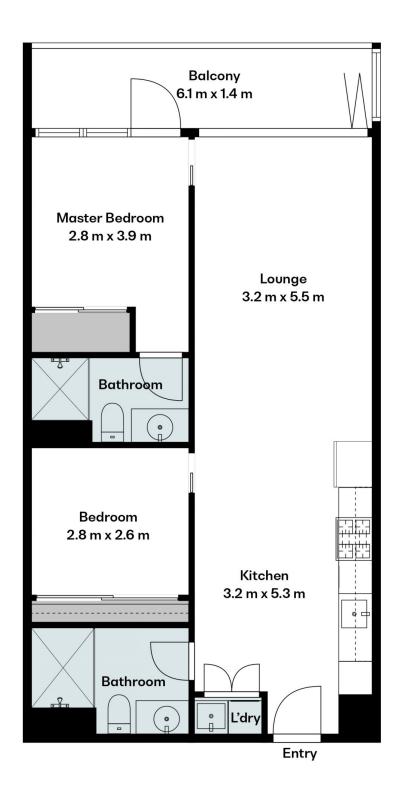

Impressive accommodation is enhanced by 2 robed bedrooms (main with luxe ensuite), stunning bathroom, split system heating/AC, plus indulgent resident facilities including 25m indoor pool, spa, sauna, gym, cinema, BBQ terrace, library, dining room and kitchen.