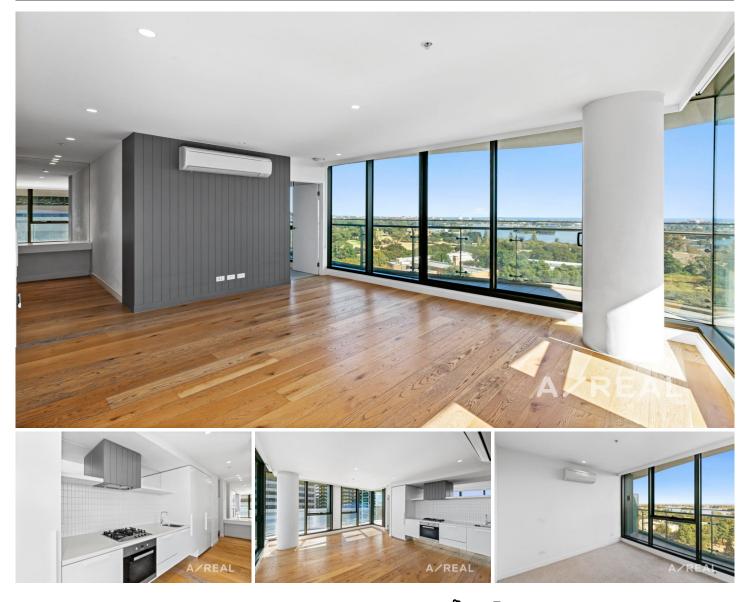

Nestled within the prestigious Emerald building, this impeccably furnished two-bedroom apartment offers an exceptional living experience in one of Melbourne's most sought-after locations. As you step into the open-plan living area, you're greeted by a sense of sophistication and style, accentuated by high-quality kitchen appliances and 2 🛤 2 🚔 1 🚘