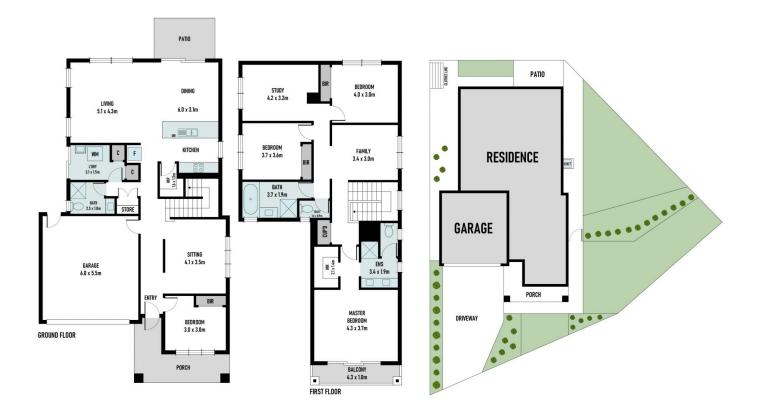

## 26 Sherford Avenue Werribee VIC

Expression of Interest by 19th May at 12.00PM!

A stunning representation of contemporary luxury, this first-class classic 4 bedroom plus 1 study/home office room, 3 livings, 3 bathroom residence radiates lifestyle excellence, generous space and high-end finishes throughout.

Further flexibility is presented by an upper-level teenage

## 4 🎮 3 🚔 2 🚘

Price : \$690,000-\$730,000

Land Size : 504 sqm

View : https://www.areal.com.au/sale/vic/west/werri bee/residential/house/7960836

Kailey Wang 03 8686 8388

Stefano Lai 03 8686 8388

A/REAL

Scale in metres. Indicative only. All information contained herein is obtained from sources we belive to be accurate. We cannot guarantee its accuracy. You should make and reply on your own enquiries.