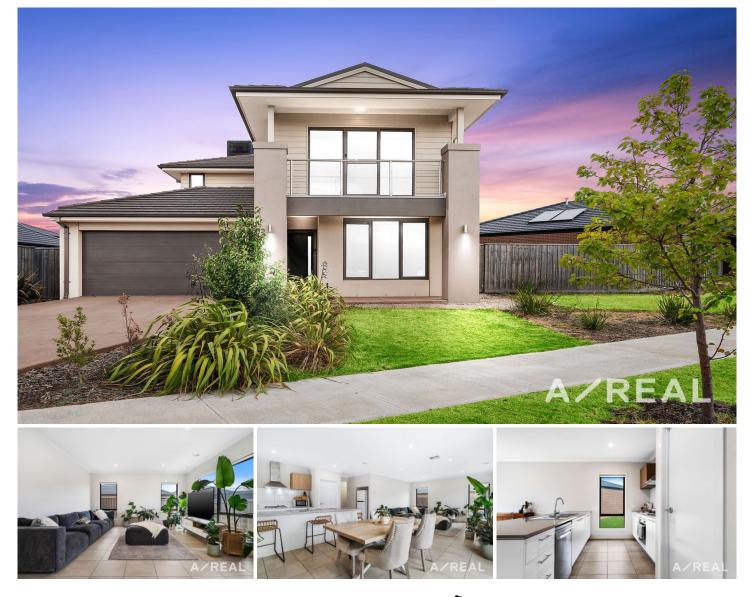

## 26 Sherford Avenue Werribee VIC

Expression of Interest by 19th May at 12.00PM!

A stunning representation of contemporary luxury, this first-class classic 4 bedroom plus 1 study/home office room, 3 livings, 3 bathroom residence radiates lifestyle excellence, generous space and high-end finishes throughout.

The interiors are characterised by sophisticated design and modern hues, that accentuate a formal sitting area, flowing through to the hub of the home, where light-filled open-plan living/dining merges effortlessly with a gourmet kitchen featuring stone surfaces, large breakfast bench, WIP and quality stainless steel appliances.

Further flexibility is presented by an upper-level teenage

## 4 🎮 3 🚔 2 🚘

Price : \$690,000-\$730,000

Land Size : 504 sqm

View : https://www.areal.com.au/sale/vic/west/werri bee/residential/house/7960836

Kailey Wang 03 8686 8388

Stefano Lai 03 8686 8388

A/REAL

Scale in metres. Indicative only. All information contained herein is obtained from sources we belive to be accurate. We cannot guarantee its accuracy. You should make and reply on your own enquiries.