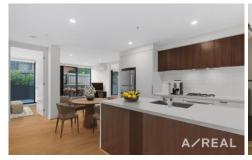

Delivering a flawless, low-upkeep lifestyle and advantaged by a huge wrap-around courtyard, welcoming spaces reveal open-plan living/dining, modern well-equipped kitchen, 3 robed bedrooms (main with ensuite/WIR) and immaculate bathroom.