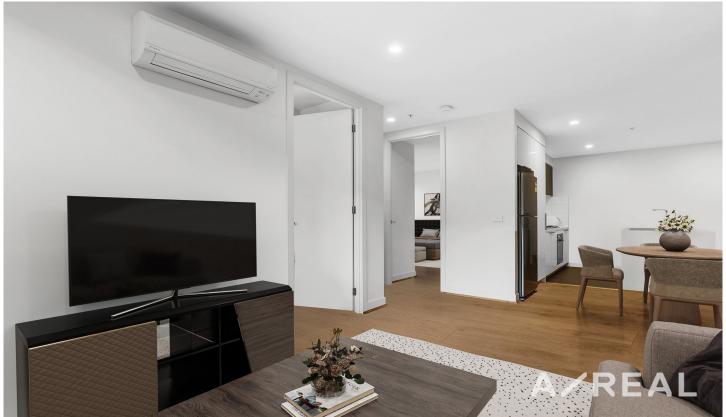

Delivering a flawless, low-upkeep lifestyle and advantaged by a huge wrap-around courtyard, welcoming spaces reveal open-plan living/dining, modern well-equipped kitchen, 3 robed bedrooms (main with ensuite/WIR) and immaculate bathroom.

Impressive from every angle, this stunning retreat also offers split system heating/AC, basement car space and storage cage.

Located second to none, a short walk from the Hospital,

3 🗀 2 🔓 1 🚘

**Price** : \$ 597,000 **Building Size** : 78.25 sqm