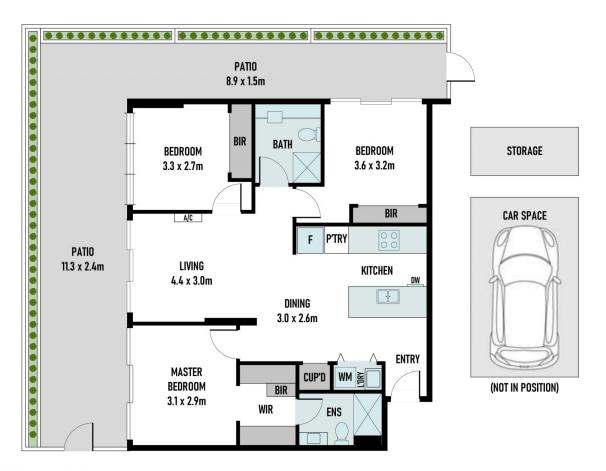

## **G02/17 Poplar Street Box Hill VIC**

Peacefully nestled on the ground floor of a high-end complex, this exceptionally appointed apartment is a desirable entry-level, investment or downsizer opportunity, in a prized lifestyle setting.

Delivering a flawless, low-upkeep lifestyle and advantaged by a huge wrap-around courtyard, welcoming spaces reveal open-plan living/dining, modern well-equipped kitchen, 3 robed bedrooms (main with ensuite/WIR) and immaculate bathroom.

Impressive from every angle, this stunning retreat also offers split system heating/AC, basement car space and storage cage.

Located second to none, a short walk from the Hospital,

3 🗀 2 🔓 1 🚘

**Price** : \$ 597,000 **Building Size** : 78.25 sqm