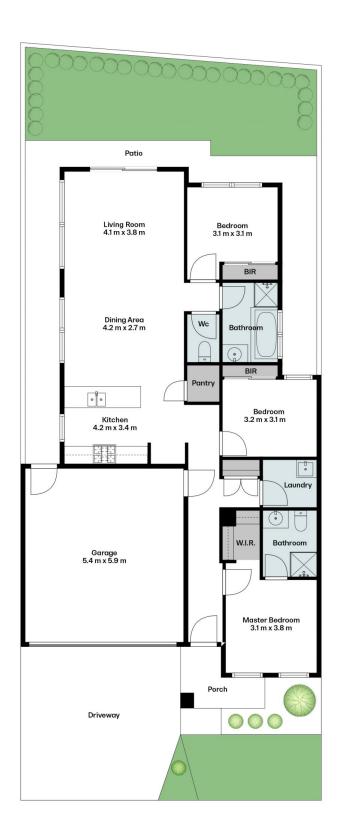

## 31 Kipling Drive Officer VIC

An elegant example of modern single storey residence, this flawlessly presented home offers inviting spaces and a charming ambience throughout.

Timber floors and natural light add vibrancy and warmth to the open-plan layout, where living/dining merges effortlessly with a crisp-white well-appointed kitchen.

Young families, downsizers, market entrants and astute investors will further appreciate 3 robed bedrooms (main with luxe ensuite/WIR) and stylish bathroom, plus the added comfort of ducted heating, split system AC, low-maintenance courtyard and double garage.

Enjoy the convenience of being located in the heart of Officer, a booming Arcadia Community, within walking

3 🕮 2 🟪 2 🚘

**Price** : \$ 635,000 **Land Size** : 262 sqm

View: https://www.areal.com.au/sale/vic/south-eas