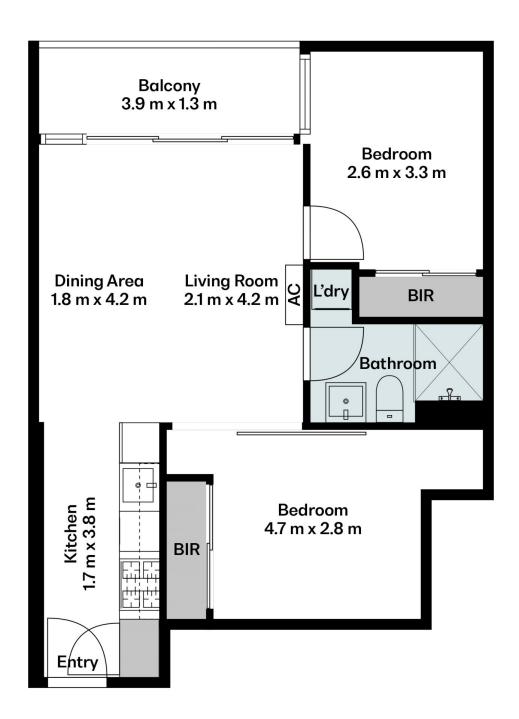

## 3511/80 A'beckett Street Melbourne VIC

Providing a low-maintenance lifestyle ideal for market entrants, downsizers and savvy investors, this stylish apartment is sure to captivate with its full-height glazing, impressive finishes and state-of-the-art building facilities. Capturing beautiful natural light and stunning views, the open-plan living/dining environment is served by a modern kitchen featuring quality appliances, and opening to a sunny balcony. 2 bedrooms are appointed with BIRs and share a striking bathroom, while split system heating/AC ensures year round comfort. Indulge in the on-site amenities including sky lounge, cinema, swimming pool, spa, sauna and spacious BBQ terrace. Located in the heart of Melbourne CBD, close to RMIT University, QV, Queen Victoria Market and public transport.