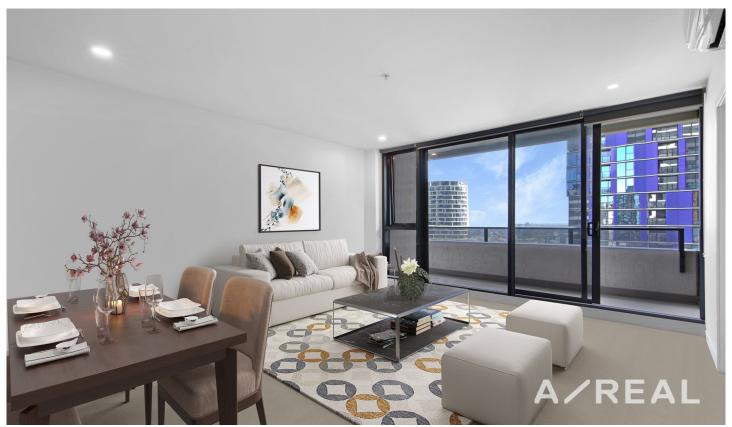

## 3511/80 A'beckett Street Melbourne VIC

Providing a low-maintenance lifestyle ideal for market entrants, downsizers and savvy investors, this stylish apartment is sure to captivate with its full-height glazing, impressive finishes and state-of-the-art building facilities. Capturing beautiful natural light and stunning views, the open-plan living/dining environment is served by a modern kitchen featuring quality appliances, and opening to a sunny balcony. 2 bedrooms are appointed with BIRs and share a striking bathroom, while split system heating/AC ensures year round comfort. Indulge in the on-site amenities including sky lounge, cinema, swimming pool, spa, sauna and spacious BBQ terrace. Located in the heart of Melbourne CBD, close to RMIT University, QV, Queen Victoria Market and public transport.