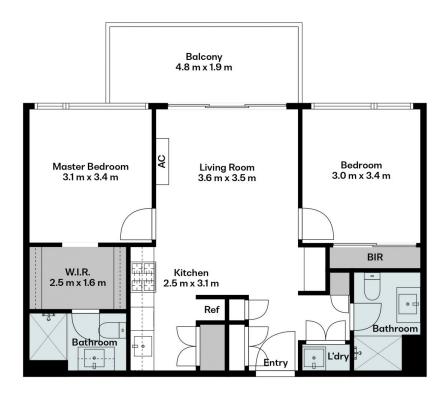

## 103/16 Lomandra Drive Clayton South VIC

Displaying the perfect combination of comfort, style and low-maintenance living, this chic apartment presents a superb opportunity for market entrants or savvy investors seeking a strong rental return.

Enjoy an effortless lifestyle along with luxurious finishes throughout the sunlit open-plan living/dining zone (split system heating/AC), complemented by a striking kitchen equipped with stone surfaces and quality stainless steel appliances, plus a private entertaining balcony.

The main bedroom is fitted with a luxe ensuite/WIR, while a second robed bedroom and stunning bathroom complete interior dimensions.

Privileged by a prime position, walking distance to Clayton

2 🔄 2 🔓 1 🗬

Price : \$ 460,000 Building Size : 70.2 sqm

View : https://www.areal.com.au/sale/vic/south-

east/clayton-south/residential/apartment/

7949503

Dave Tang 03 8686 8388

Andy Yuan 03 8686 8388

Scale in metres. Indicative only. All information contained herein is obtained from sources we belive to be accurate. We cannot guarantee its accuracy. You should make and reply on your own enquiries.