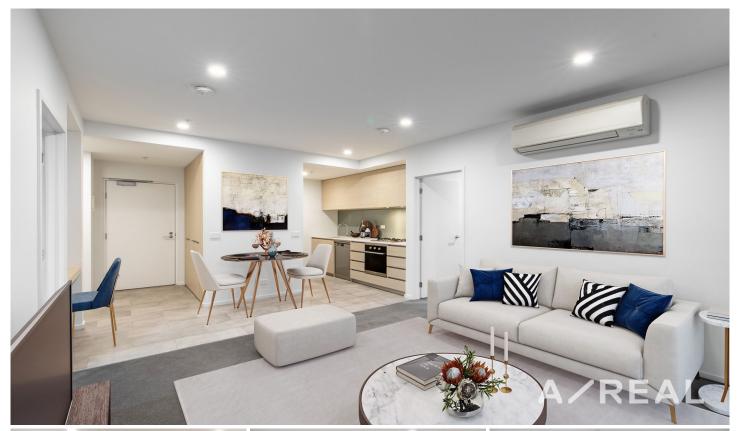

Enjoy an effortless lifestyle along with luxurious finishes throughout the sunlit open-plan living/dining zone (split system heating/AC), complemented by a striking kitchen equipped with stone surfaces and quality stainless steel appliances, plus a private entertaining balcony.

The main bedroom is fitted with a luxe ensuite/WIR, while a second robed bedroom and stunning bathroom complete interior dimensions.

Privileged by a prime position, walking distance to Clayton

2 🔄 2 🔓 1 🗬