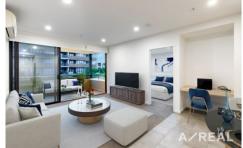

Enjoy an effortless lifestyle along with luxurious finishes throughout the sunlit open-plan living/dining zone (split system heating/AC), complemented by a striking kitchen equipped with stone surfaces and quality stainless steel appliances, plus a private entertaining balcony.

The main bedroom is fitted with a luxe ensuite/WIR, while a second robed bedroom and stunning bathroom complete interior dimensions.

Privileged by a prime position, walking distance to Clayton

2 🔄 2 🔓 1 🗬