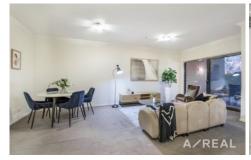

Finished in modern tones with an air of elegance throughout, inviting interiors reveal open-plan living/dining, private covered balcony, 2 robed bedrooms, stylish bathroom and split system heating/AC.