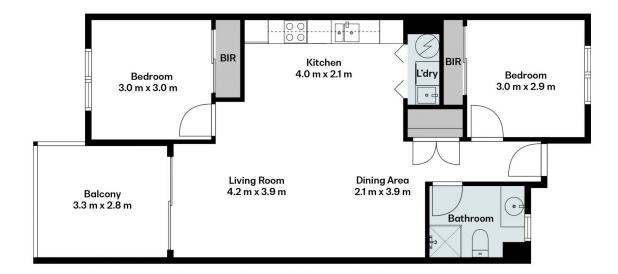

## 146/115 Neerim Road Glen Huntly VIC

Privately nestled in the 'Espirit Apartments,' this exclusive retreat is positioned to perfection close to Glen Huntly Village's famously diverse cafes, grocers and restaurants, Glen Huntly train station, 67 tram, Booran Reserve, Glen Huntly Park and 624 bus.

Finished in modern tones with an air of elegance throughout, inviting interiors reveal open-plan living/dining, private covered balcony, 2 robed bedrooms, stylish bathroom and split system heating/AC.