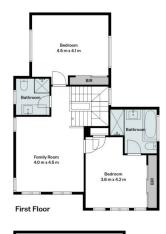

Lifestyle excellence is further displayed by the master suite, which is desirably placed on the ground floor and fitted with a luxe ensuite/WIR, and accompanied on the upper-level by 2 huge robed bedrooms (one with stunning ensuite), fully-tiled bathroom and teenage retreat.