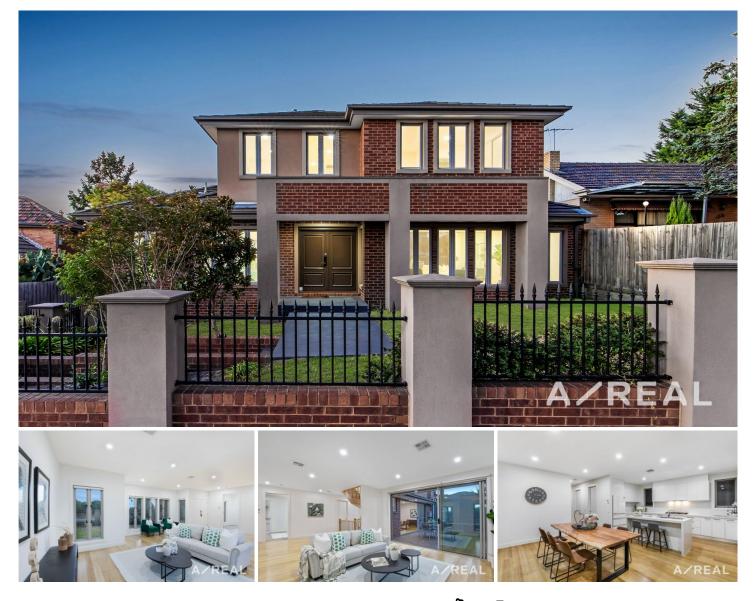

## 1/58 High Street Road Ashwood VIC

Presenting a contemporary townhouse that offers a stress-free lifestyle and an array of modern luxuries, this tri-level residence is certain to capture the attention of low-maintenance lifestyle lovers.

The design is focused on maximising an abundance of beautiful northern sunlight, while the inclusion of timber floors brings warmth to the vast living room and striking crisp-white kitchen/meals area featuring stainless steel appliances, island bench and stone surfaces.

Lifestyle excellence is further displayed by the master suite, which is desirably placed on the ground floor and fitted with a luxe ensuite/WIR, and accompanied on the upper-level by 2 huge robed bedrooms (one with stunning ensuite), fully-tiled bathroom and teenage retreat.