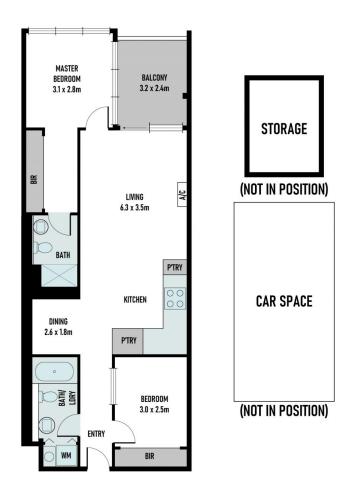

## 607a/609 Victoria Street Abbotsford VIC

Privileged by an exclusive address and high-end appointments, this contemporary apartment is defined by its low-maintenance nature, impeccable modern design and highly sought-after location.

As you step inside, you are greeted by a neutral colour scheme, that adds sophistication to a free-flowing living/dining zone, accompanied by a private balcony and sleek stone-topped kitchen boasting Smeg appliances including semi-integrated dishwasher.

The main bedroom captures beautiful northern light and is fitted with a luxe ensuite/WIR, while an additional robed bedroom, stunning bathroom, split system heating/AC, basement car space and storage cage complete the ultimate lifestyle package.