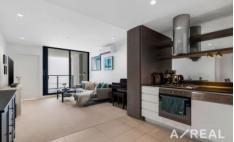

As you step inside, you are greeted by a neutral colour scheme, that adds sophistication to a free-flowing living/dining zone, accompanied by a private balcony and sleek stone-topped kitchen boasting Smeg appliances including semi-integrated dishwasher.