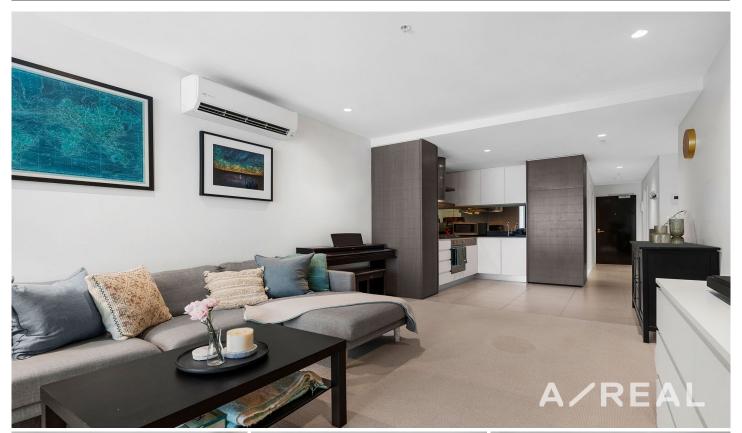

As you step inside, you are greeted by a neutral colour scheme, that adds sophistication to a free-flowing living/dining zone, accompanied by a private balcony and sleek stone-topped kitchen boasting Smeg appliances including semi-integrated dishwasher.