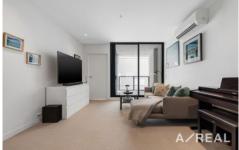

As you step inside, you are greeted by a neutral colour scheme, that adds sophistication to a free-flowing living/dining zone, accompanied by a private balcony and sleek stone-topped kitchen boasting Smeg appliances including semi-integrated dishwasher.

The main bedroom captures beautiful northern light and is fitted with a luxe ensuite/WIR, while an additional robed bedroom, stunning bathroom, split system heating/AC, basement car space and storage cage complete the ultimate lifestyle package.