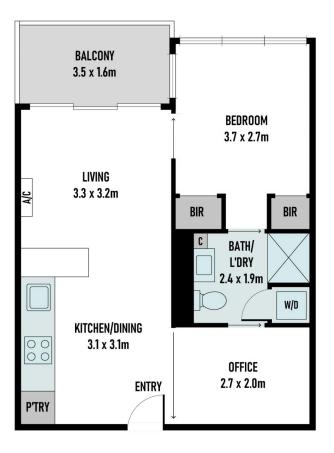

The free-flowing living/dining environment (split system heating/AC) is served by a stunning stone/Bosch equipped kitchen, before unfolding to a private balcony, perfect to enjoy your morning coffee.

Lifestyle flexibility is heightened by a large bedroom (BIR) that shares an immaculate 2-way bathroom with a home office, versatile as a 2nd bedroom.

## 1 1

View

: \$ 355,000 Price Building Size : 56 sqm

: https://www.areal.com.au/sale/vic/innercity/southbank/residential/apartment/793 6867

**Jimmy Lim** 03 8686 8388

Kay Lim 03 8686 8388

A/REAL

Scale in metres. Indicative only. All information contained herein is obtained from sources we belive to be accurate. We cannot guarantee its accuracy. You should make and reply on your own enquiries.