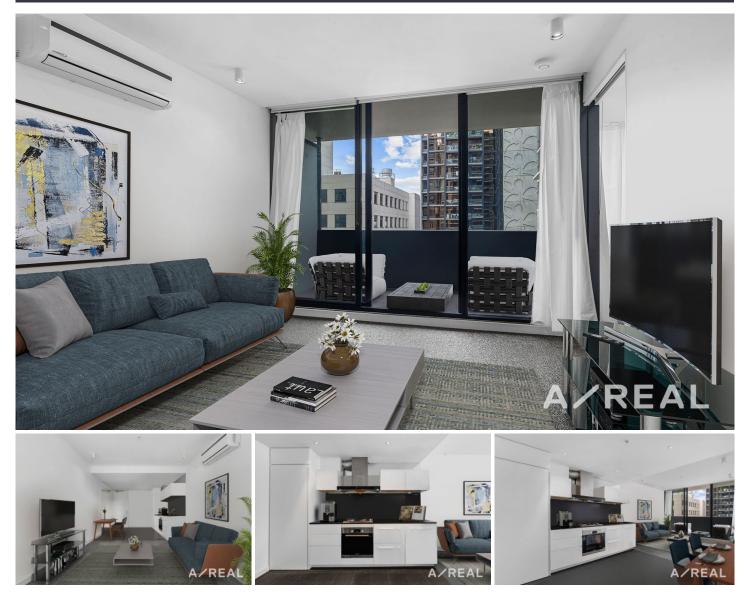

## 717/39 Coventry Street Southbank VIC

Prestigiously positioned in the exclusive 'The Guilfoyle' right in the heart of Southbank, this en-trend apartment is defined by quality appointments, sublime style and spectacular lifestyle ease.

The free-flowing living/dining environment (split system heating/AC) is served by a stunning stone/Bosch equipped kitchen, before unfolding to a private balcony, perfect to enjoy your morning coffee.

Lifestyle flexibility is heightened by a large bedroom (BIR) that shares an immaculate 2-way bathroom with a home office, versatile as a 2nd bedroom.

Residents can enjoy a luxurious lifestyle with premium resort-style facilities including a gym, lounge, BBQ area