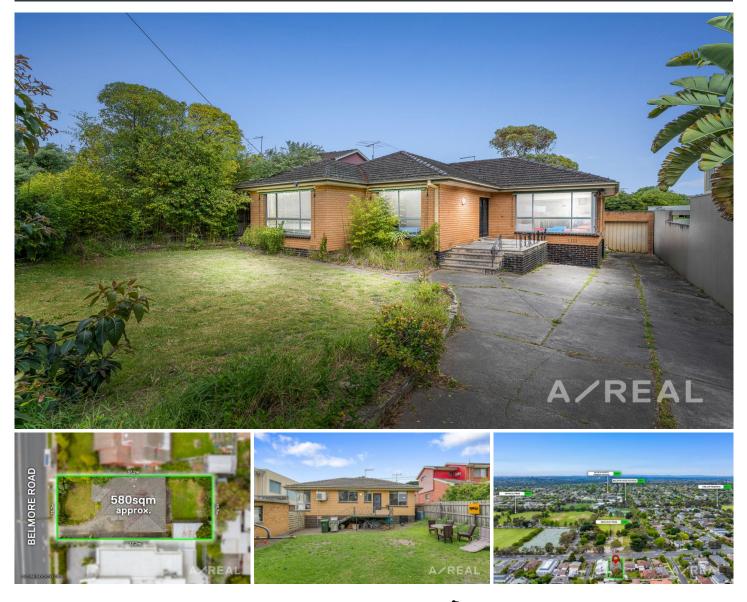

## 100 Belmore Road Balwyn VIC

Zoned for prestigious Balwyn High School and directly across from expansive Macleay Park, this neatly presented four bedrooms, two bathroom home sits on a potential-rich 580 sqm approx. block.

Comes with plans and permit to build a 54sq luxury home.

Perfect for developers as the site for a highly visible display home or for families seeking a dream position on which to build their majestic dream residence, this is a rare opportunity.

Bright, comfortable and immensely convenient to every amenity, use as a home office or lease out while preparing plans and securing permits. Features a spacious lounge, dining, kitchen/meals, ducted heating, split system

## 4 🎮 2 🚔 2 🚘

- Price : Contact Agent
- Land Size : 580 sqm
- View : https://www.areal.com.au/sale/vic/east/balw yn/residential/house/7934882

Gerry Setiyadi 03 9818 8991

Jason Xi 03 9818 8991

A/REAL

Disclaimer "Scale in metres. Indicative only. All information contained herein is obtained from sources we belive to be accurate. We cannot guarantee its accuracy. You should make and reply on your own enquiries."