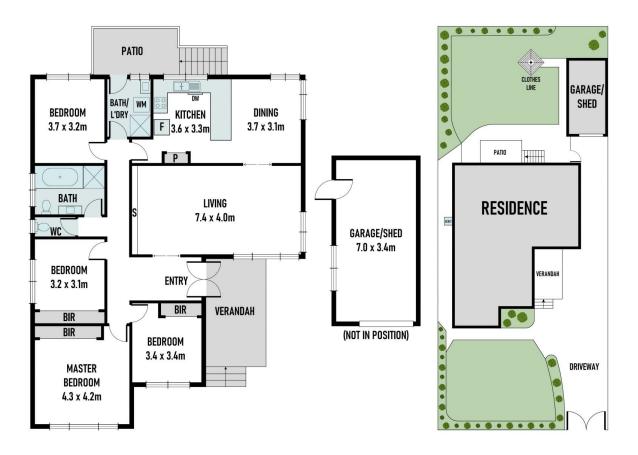

## 100 Belmore Road Balwyn VIC

Zoned for prestigious Balwyn High School and directly across from expansive Macleay Park, this neatly presented four bedrooms, two bathroom home sits on a potential-rich 580 sqm approx. block.

Bright, comfortable and immensely convenient to every amenity, use as a home office or lease out while preparing plans and securing permits. Features a spacious lounge, dining, kitchen/meals, ducted heating, split system