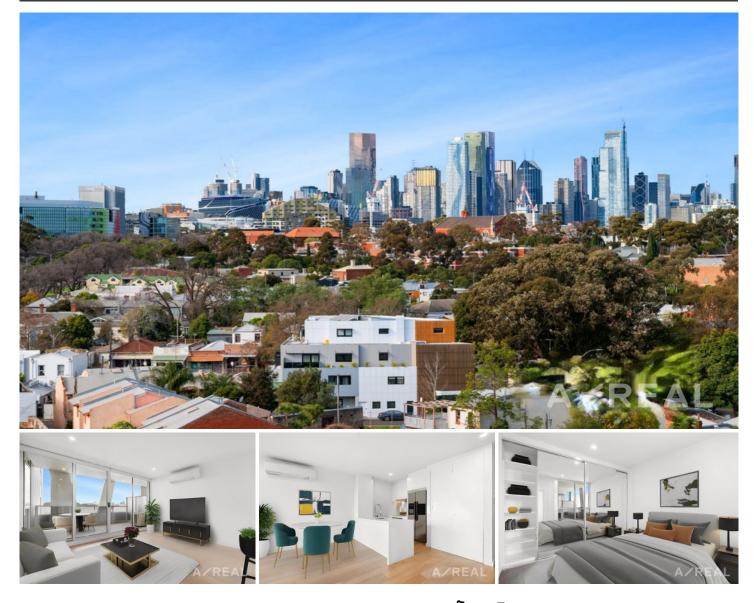

605/33 Racecourse Road North Melbourne VIC

Presenting sublime sunlight and inspiring city vistas, this easy-living prize delivers functional flow and first-rate fixtures just steps from CBD-bound transport and the blissful expanses of Royal Park.

Presenting a bright and spacious atmosphere, an intelligent interior showcases two sizeable, robe-lined bedrooms, together served by a lavish central bathroom with rain shower. Impressively proportioned, a sun-soaked living/dining domain merges effortlessly with a broad, covered terrace, underpinning the home's year-round entertainment credentials. Featuring stone benches and ample cabinetry, a gourmet kitchen boasts a SMEG oven, induction top, and dishwasher, along with a wide island and breakfast bar. 2 🎮 1 🚔 1 🚘