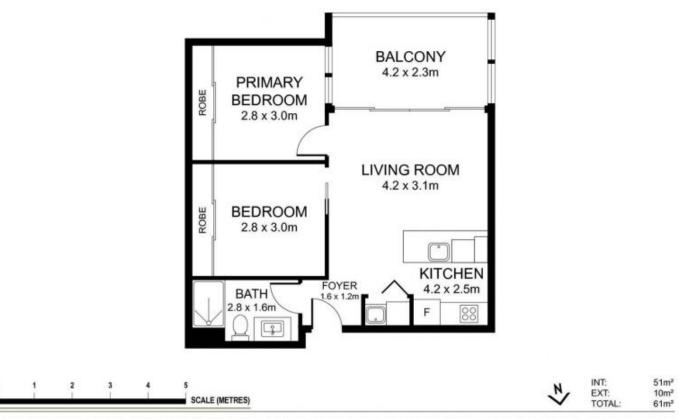

Presenting a bright and spacious atmosphere, an intelligent interior showcases two sizeable, robe-lined bedrooms, together served by a lavish central bathroom with rain shower. Impressively proportioned, a sun-soaked living/dining domain merges effortlessly with a broad, covered terrace, underpinning the home's year-round entertainment credentials. Featuring stone benches and ample cabinetry, a gourmet kitchen boasts a SMEG oven, induction top, and dishwasher, along with a wide island and breakfast bar. 2 🎮 1 🚔 1 🚘