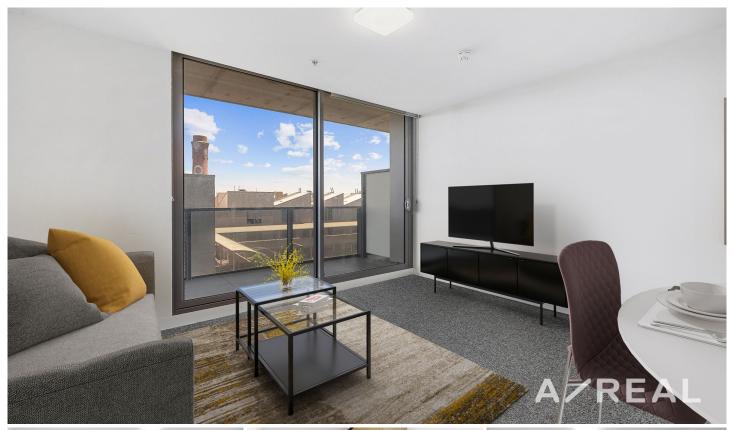

## 605/15 Clifton Street Prahran VIC

A short walk from the bustling shopping and dining scene of Chapel Street will take you to this comfortable and stylish apartment. Crafted with easy-care living in mind, this unit would be perfectly suited to professionals after an inner-city mid-week abode, first-time buyers and investors on the hunt for a low-maintenance property.

The kitchen runs along the hallway with both upper and lower cabinets for storage, ample bench space, a mirrored backsplash and a suite of stainless steel appliances. There's a built-in desk where you could work from home and there's an open-plan living and dining area with air-conditioning for absolute comfort.

Hosting guests will be a pleasure on the covered balcony where you can relax in the shade and admire the outlook

1 **!==** 1 <u>!</u>

**Price**: \$260,000-\$285,000

**View**: https://www.areal.com.au/sale/vic/inner-city/prahr an/residential/apartment/7934853