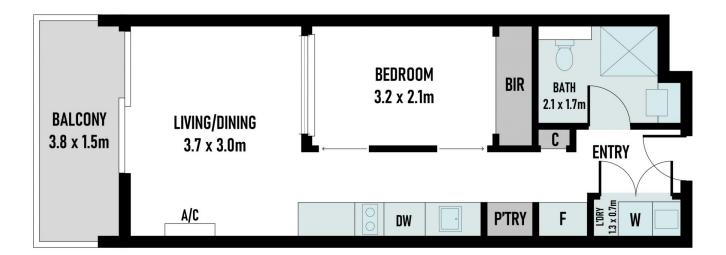

## 605/15 Clifton Street Prahran VIC

A short walk from the bustling shopping and dining scene of Chapel Street will take you to this comfortable and stylish apartment. Crafted with easy-care living in mind, this unit would be perfectly suited to professionals after an inner-city mid-week abode, first-time buyers and investors on the hunt for a low-maintenance property.

The kitchen runs along the hallway with both upper and lower cabinets for storage, ample bench space, a mirrored backsplash and a suite of stainless steel appliances. There's a built-in desk where you could work from home and there's an open-plan living and dining area with air-conditioning for absolute comfort.

Hosting guests will be a pleasure on the covered balcony where you can relax in the shade and admire the outlook

1 **!==** 1 <u>!</u>

**Price**: \$260,000-\$285,000

**View**: https://www.areal.com.au/sale/vic/inner-city/prahr an/residential/apartment/7934853