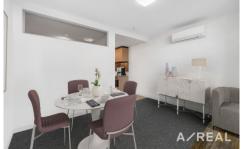

The kitchen runs along the hallway with both upper and lower cabinets for storage, ample bench space, a mirrored backsplash and a suite of stainless steel appliances. There's a built-in desk where you could work from home and there's an open-plan living and dining area with air-conditioning for absolute comfort.