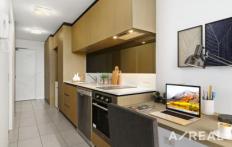

The kitchen runs along the hallway with both upper and lower cabinets for storage, ample bench space, a mirrored backsplash and a suite of stainless steel appliances. There's a built-in desk where you could work from home and there's an open-plan living and dining area with air-conditioning for absolute comfort.