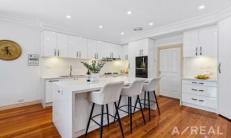

Beautifully presented with modern updates, welcoming multi-zoned interiors are adorned with timber floors and saturating natural light.

The formal lounge and dining domain is oriented to capture northern sun, before flowing through to a casual family/meals area, served by a sleek stone-topped kitchen featuring quality appliances, island bench and ample storage.