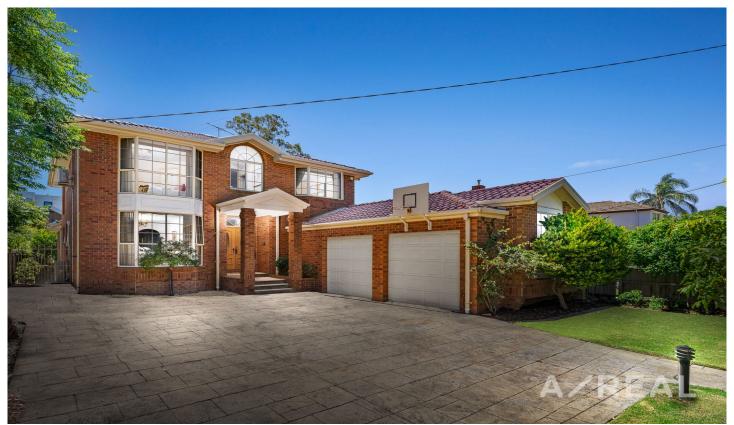

## 11 Wicklow Street Ormond VIC

Filled with warmth and timeless charm, this flawless dual-level residence is bound to capture the attention of all discerning families on a vast allotment of 780sqm (approx).

Beautifully presented with modern updates, welcoming multi-zoned interiors are adorned with timber floors and saturating natural light.

The formal lounge and dining domain is oriented to capture northern sun, before flowing through to a casual family/meals area, served by a sleek stone-topped kitchen featuring quality appliances, island bench and ample storage.