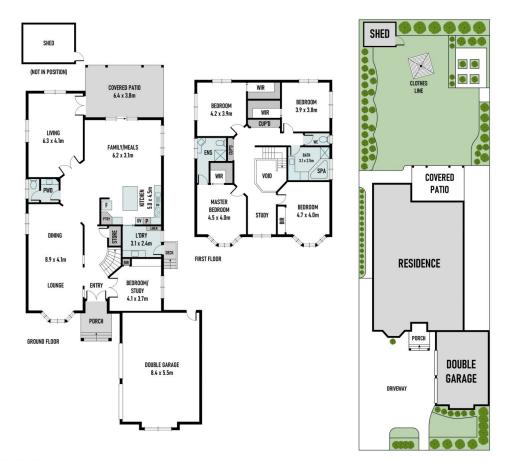

## 11 Wicklow Street Ormond VIC

Filled with warmth and timeless charm, this flawless dual-level residence is bound to capture the attention of all discerning families on a vast allotment of 780sqm (approx).

Beautifully presented with modern updates, welcoming multi-zoned interiors are adorned with timber floors and saturating natural light.

The formal lounge and dining domain is oriented to capture northern sun, before flowing through to a casual family/meals area, served by a sleek stone-topped kitchen featuring quality appliances, island bench and ample storage.

A separate living room highlights lifestyle flexibility, while a

5 **Lee** 2 **Lee** 4 **Ce** 

**Price** : \$ 2,475,000 **Land Size** : 780 sqm

View: https://www.areal.com.au/sale/vic/east/ormo

nd/residential/house/7934851