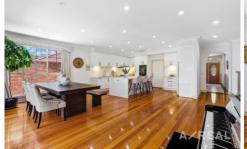

Beautifully presented with modern updates, welcoming multi-zoned interiors are adorned with timber floors and saturating natural light.

The formal lounge and dining domain is oriented to capture northern sun, before flowing through to a casual family/meals area, served by a sleek stone-topped kitchen featuring quality appliances, island bench and ample storage.