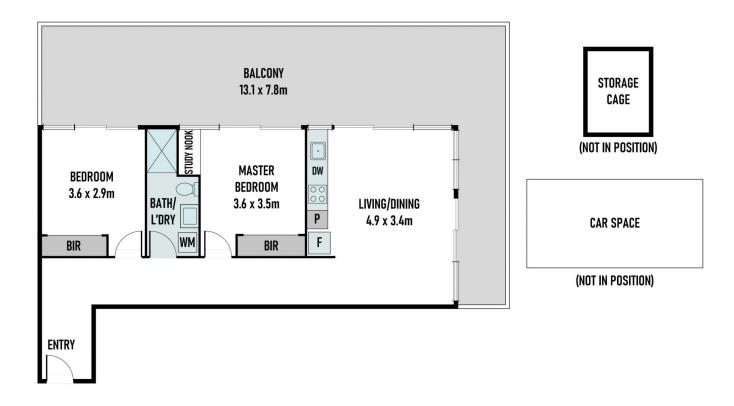

Framed by floor-to-ceiling windows, all rooms seamlessly connect with the huge wrap-around entertainer's balcony. A modern colour scheme adds vibrancy to open-plan living/dining, streamlined stone-appointed kitchen, 2 robed bedrooms (main with study nook), chic bathroom, split system heating/AC, basement car space and storage cage.