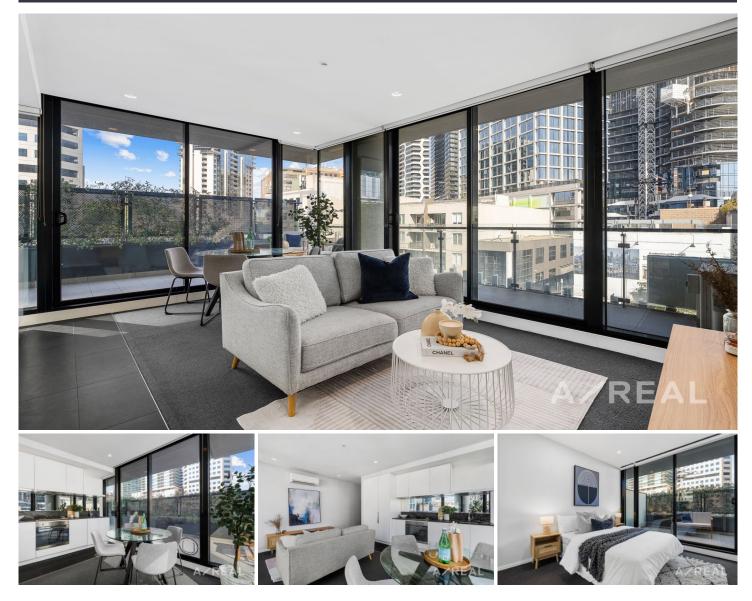

## 312/52 Park Street South Melbourne VIC

When quality, style and location are paramount, this striking apartment ticks all the boxes. A brilliant combination of uncompromising luxury and state-of-the-art sophistication is the outstanding result of this stunning residence.

Framed by floor-to-ceiling windows, all rooms seamlessly connect with the huge wrap-around entertainer's balcony. A modern colour scheme adds vibrancy to open-plan living/dining, streamlined stone-appointed kitchen, 2 robed bedrooms (main with study nook), chic bathroom, split system heating/AC, basement car space and storage cage.

On the 15th floor, residents will be impressed by the exclusive resort-style facilities including a gymnasium, communal kitchen with dining, lounge with a TV,