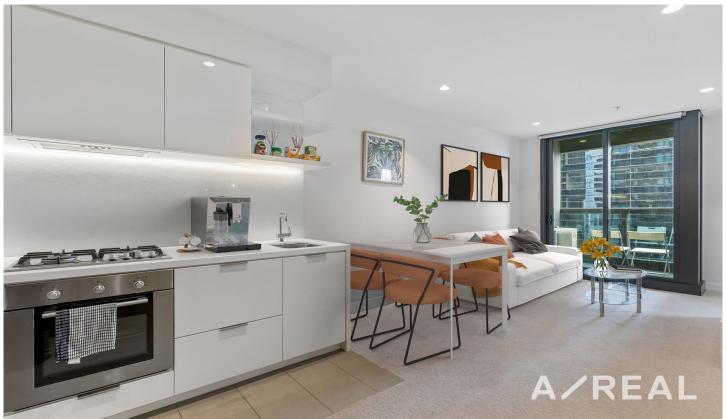

## 2504/285 La Trobe Street Melbourne VIC

Nestled within the magnificent Eporo building this stunning apartment stands out as a true exemplar of luxury living.

Its design boasts sleek contemporary lines, full height glazing and bespoke finishes that define the sun-soaked layout.

Designed to maximise northern light, the open-plan environment integrates living/dining with a modern stone-topped kitchen, before unfolding to a sunny balcony with City views.

Two robed bedrooms including a huge master suite share a chic bathroom - further enhancing owner-occupier or investor appeal.