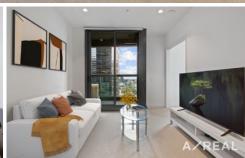

Designed to maximise northern light, the open-plan environment integrates living/dining with a modern stone-topped kitchen, before unfolding to a sunny balcony with City views.

Two robed bedrooms including a huge master suite share a chic bathroom - further enhancing owner-occupier or investor appeal.