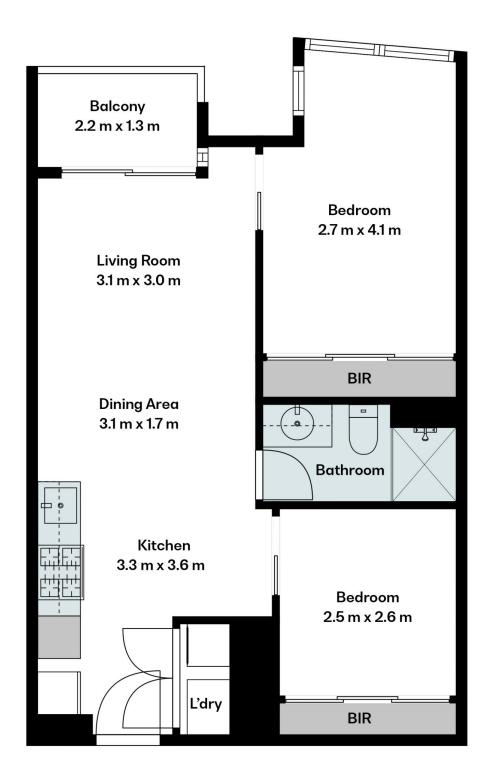

## 2504/285 La Trobe Street Melbourne VIC

Nestled within the magnificent Eporo building this stunning apartment stands out as a true exemplar of luxury living.

Its design boasts sleek contemporary lines, full height glazing and bespoke finishes that define the sun-soaked layout.

Designed to maximise northern light, the open-plan environment integrates living/dining with a modern stone-topped kitchen, before unfolding to a sunny balcony with City views.

Two robed bedrooms including a huge master suite share a chic bathroom - further enhancing owner-occupier or investor appeal.