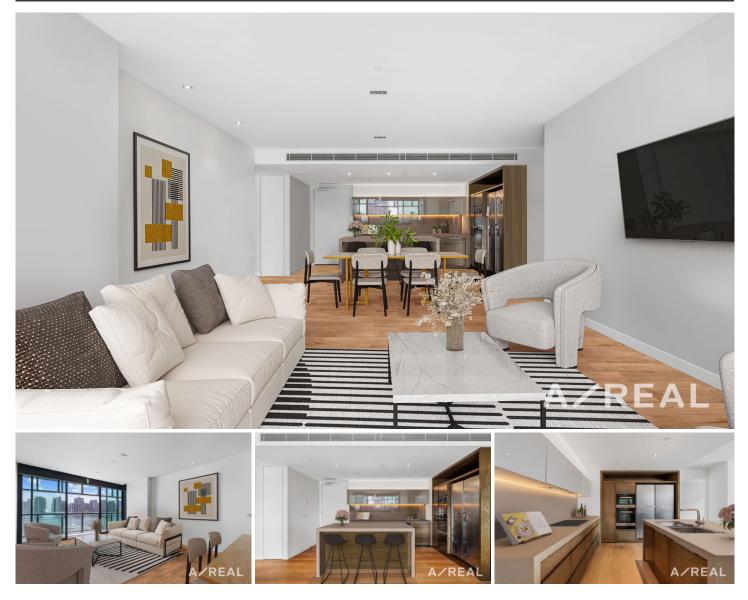

## 43M/9 Waterside Place Docklands VIC

Capturing the most breathtaking uninterrupted north-westerly views over Victoria Harbour, this super-sized apartment gives a new meaning to the term 'WOW Factor'.

Positioned in the state-of-the-art Concavo complex, this eye-catching residence is finished with an endless list of superlatives, presenting a remarkably rare lifestyle experience as well as access to amazing building facilities.

Full-height windows frame the open-plan environment to maximise natural light throughout, and complement the premium kitchen flaunting stone surfaces, high-end appliances and island bench.

The luxurious main bedroom is appointed with his/hers