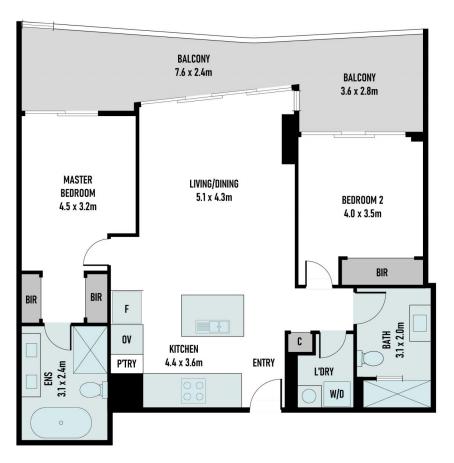

2 🛤 2 🚔 2 🚘

Price : \$1,200,000-\$1,320,000

View : https://www.areal.com.au/sale/vic/inner-city/dockl ands/residential/apartment/7933991

Dave Tang 03 8686 8388

A/REAL

Scale in metres. Indicative only. All information contained herein is obtained from sources we belive to be accurate. We cannot guarantee its accuracy. You should make and reply on your own enquiries.