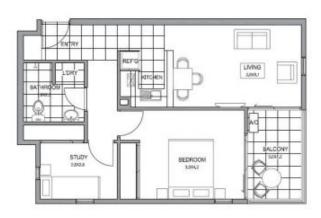

## **APARTMENT 801**

## 1 BEDROOM + 1 BATHROOM + 1 STUDY

| Apartment | 49sqm |
|-----------|-------|
| Balcony   | 6sqm  |
| Total     | 55sqm |

BELVEDEREMELBOURNE.COM

The informative conducts is balances on process and many to its output and its first and and the advectmentality. The information is the part of the process and the part of the process and the part of the part