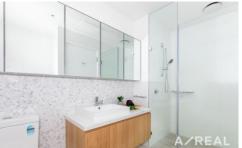

Awash with natural light and accented by timber floors and full-height glazing, cutting-edge 1 bedroom, 1 bathroom interiors offer spacious open-plan living/dining, sleek kitchen flaunting Miele appliances, stone surfaces and mosaic tiled splash back, split system heating/AC and huge entertainer's balcony with beautiful views.