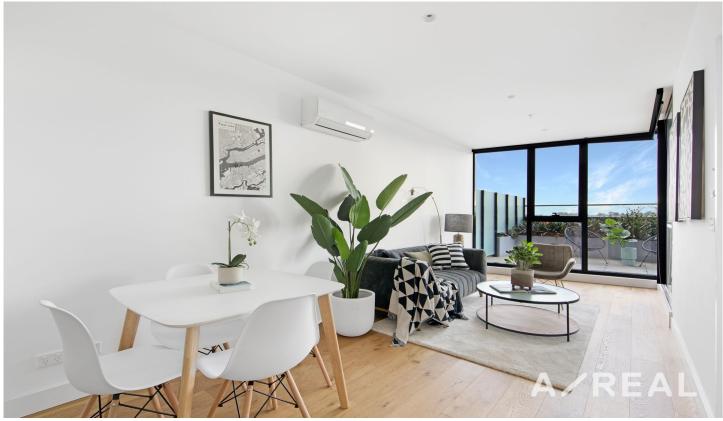

Awash with natural light and accented by timber floors and full-height glazing, cutting-edge 1 bedroom, 1 bathroom interiors offer spacious open-plan living/dining, sleek kitchen flaunting Miele appliances, stone surfaces and mosaic tiled splash back, split system heating/AC and huge entertainer's balcony with beautiful views.

Live a lifestyle of exceptional indulgence with access to building facilities including onsite building manager, recreational facilities including a deluxe roof top swimming

1 🚐 1 📛 1 🛱

**Price:** \$370,000