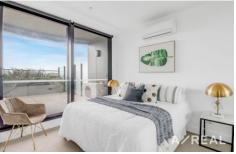

Awash with natural light and accented by timber floors and full-height glazing, cutting-edge 1 bedroom, 1 bathroom interiors offer spacious open-plan living/dining, sleek kitchen flaunting Miele appliances, stone surfaces and mosaic tiled splash back, split system heating/AC and huge entertainer's balcony with beautiful views.