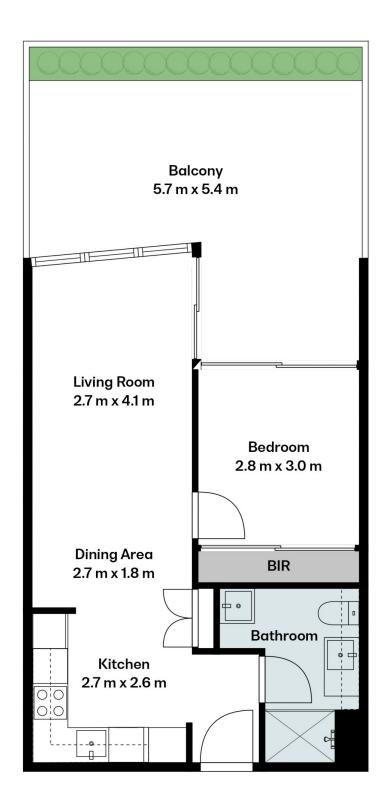

Awash with natural light and accented by timber floors and full-height glazing, cutting-edge 1 bedroom, 1 bathroom interiors offer spacious open-plan living/dining, sleek kitchen flaunting Miele appliances, stone surfaces and mosaic tiled splash back, split system heating/AC and huge entertainer's balcony with beautiful views.