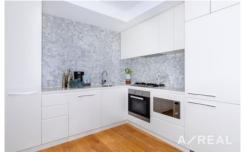

Awash with natural light and accented by timber floors and full-height glazing, cutting-edge 1 bedroom, 1 bathroom interiors offer spacious open-plan living/dining, sleek kitchen flaunting Miele appliances, stone surfaces and mosaic tiled splash back, split system heating/AC and huge entertainer's balcony with beautiful views.