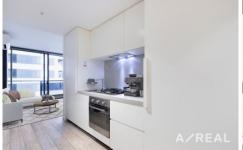

Welcomed by timber floors, floor-to-ceiling windows and high-end appointments, the open-plan living/dining zone is complemented by a premium well-equipped kitchen, north-westerly balcony and split system heating/AC.