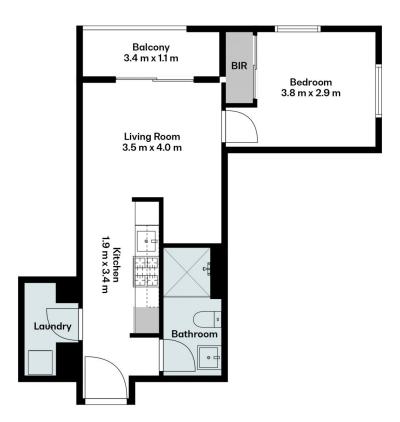

## 1502/81 Abeckett Street Melbourne VIC

Striking in its sophistication and endowed with a brooding sense of style, this exclusive 1 bedroom, 1 bathroom apartment combines luxe finishes with sleek contemporary tones.

Welcomed by timber floors, floor-to-ceiling windows and high-end appointments, the open-plan living/dining zone is complemented by a premium well-equipped kitchen, north-westerly balcony and split system heating/AC.