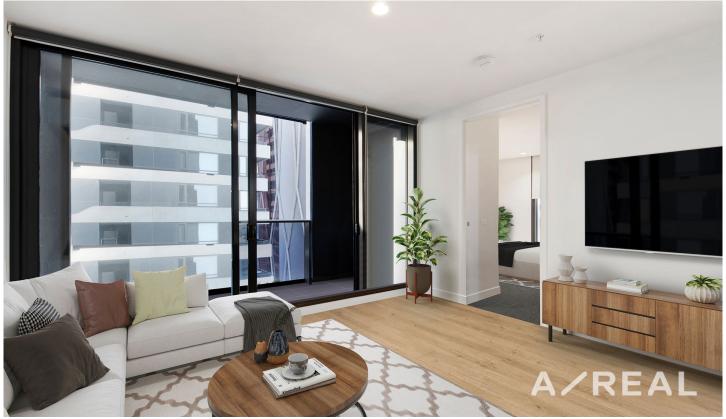

## 1502/81 Abeckett Street Melbourne VIC

Striking in its sophistication and endowed with a brooding sense of style, this exclusive 1 bedroom, 1 bathroom apartment combines luxe finishes with sleek contemporary tones.

Welcomed by timber floors, floor-to-ceiling windows and high-end appointments, the open-plan living/dining zone is complemented by a premium well-equipped kitchen, north-westerly balcony and split system heating/AC.