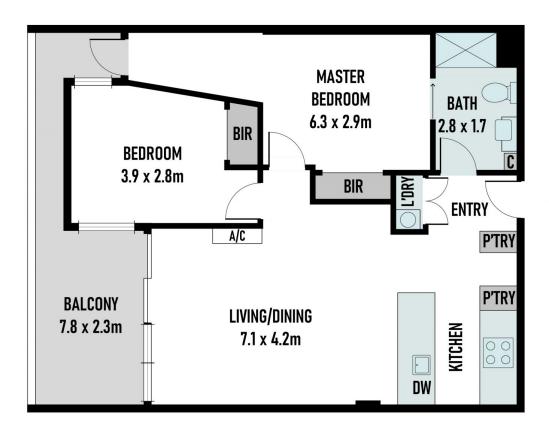

## 222/4 Bik Lane Fitzroy North VIC

This contemporary second floor apartment will impress with its style, simplicity and low-maintenance lifestyle, ideally suited for an astute owner-occupier or investor. Impeccably presented from start to finish, the inviting interior comprises two bedrooms (larger master with balcony access) with mirrored robes both serviced by a two-way bathroom, complete with over-sized frameless shower. Additionally, a stylish stone-topped kitchen serves a bright open-plan living/dining area, that effortlessly unfolds to a covered entertaining balcony. Affording a superior lifestyle finished to perfection with split-system heating/cooling, dishwasher, high ceilings and European laundry. With a meticulously maintained entry foyer, this stunning abode offers residents' exclusive use of a rooftop terrace with barbecue facilities. Ideally positioned, close to Edinburgh Gardens, North Fitzroy Village, Rathdowne Village, Brunswick Street