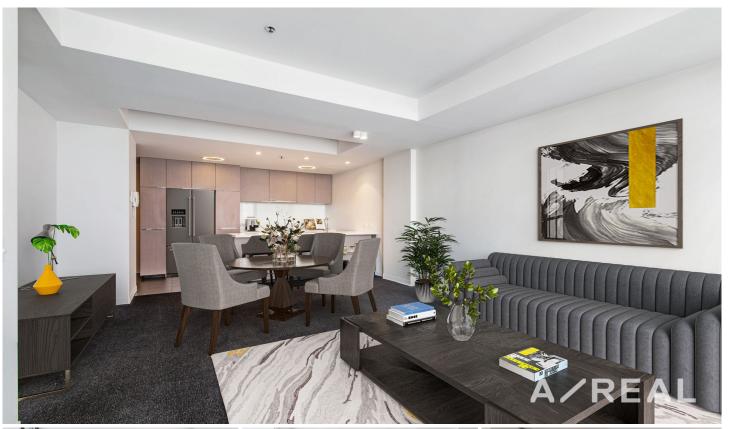

## 222/4 Bik Lane Fitzroy North VIC

This contemporary second floor apartment will impress with its style, simplicity and low-maintenance lifestyle, ideally suited for an astute owner-occupier or investor. Impeccably presented from start to finish, the inviting interior comprises two bedrooms (larger master with balcony access) with mirrored robes both serviced by a two-way bathroom, complete with over-sized frameless shower. Additionally, a stylish stone-topped kitchen serves a bright open-plan living/dining area, that effortlessly unfolds to a covered entertaining balcony. Affording a superior lifestyle finished to perfection with split-system heating/cooling, dishwasher, high ceilings and European laundry. With a meticulously maintained entry foyer, this stunning abode offers residents' exclusive use of a rooftop terrace with barbecue facilities. Ideally positioned, close to Edinburgh Gardens, North Fitzroy Village, Rathdowne Village, Brunswick Street