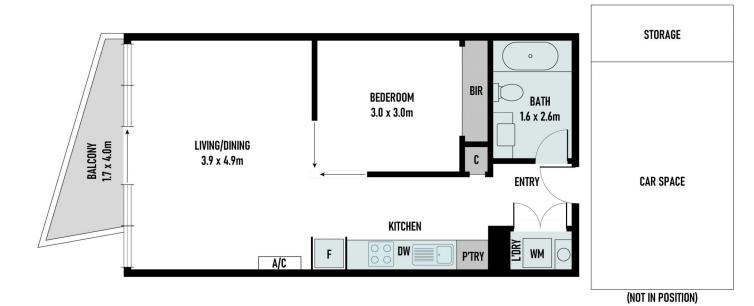

## **G03/163 Cremorne Street Cremorne VIC**

Crisp contemporary lines and an easily managed demeanour host stylish living in this stunning 1 bedroom, 1 bathroom apartment.

An exceptional opportunity for market entrants, downsizers and investors, modern interiors offer open-plan living/dining, luxe stone-topped kitchen featuring stainless steel appliances, balcony, split system heating/AC, car space and storage cage.

1 🚐 1 🚍 1 🗬

**Price**: \$350,000-\$385,000

**View**: https://www.areal.com.au/sale/vic/inner-city/crem orne/residential/apartment/7902585

Kay Lim 03 8686 8388

Radek Skorupski 03 9818 8991

INTERNAL : 52M²
EXTERNAL : 4M²
TOTAL AREA : 56M²

Scale in metres. Indicative only. All information contained herein is obtained from sources we belive to be accurate. We cannot guarantee its accuracy. You should make and reply on your own enquiries.