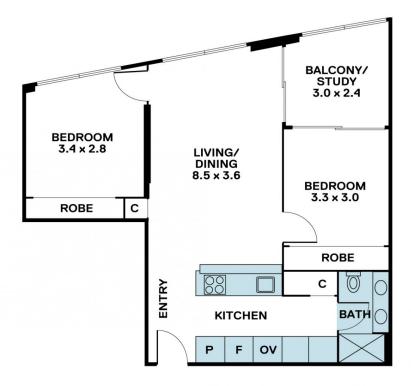

## 1206/25 Waterfront Way Docklands VIC

Welcome to Unit 1206, 25 Waterfront Way, Docklands - a modern and sophisticated residence boasting a prime location and breathtaking views. This luxurious two-bedroom apartment, complete with a study/enclosed balcony, offers a stylish and comfortable home.

Step inside to discover the contemporary interior accentuated by elegant engineered oak flooring. The large floor-to-ceiling windows not only flood the living spaces with natural light but also provide captivating views of the