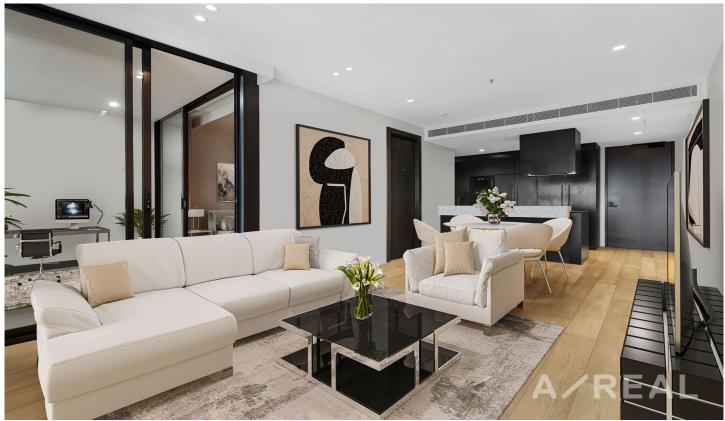

## 1206/25 Waterfront Way Docklands VIC

Welcome to Unit 1206, 25 Waterfront Way, Docklands - a modern and sophisticated residence boasting a prime location and breathtaking views. This luxurious two-bedroom apartment, complete with a study/enclosed balcony, offers a stylish and comfortable home.

Step inside to discover the contemporary interior accentuated by elegant engineered oak flooring. The large floor-to-ceiling windows not only flood the living spaces with natural light but also provide captivating views of the