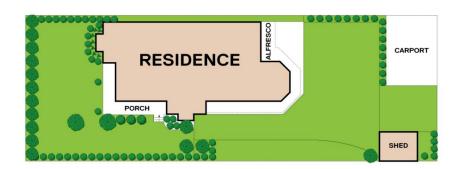

This approx. 665m² north-facing allotment has a strong appeal for development or for rental return from the four-bedroom, one-bathroom home that has been lovingly maintained and updated for modern life.

From the moment you step onto the wide-covered veranda of this historic home, you'll fall in love with the charming original qualities - stunning polished wood floors, timber

4 **L** 1 **L** 2 **C** 

**Price**: \$1,790,000 to \$1,890,000