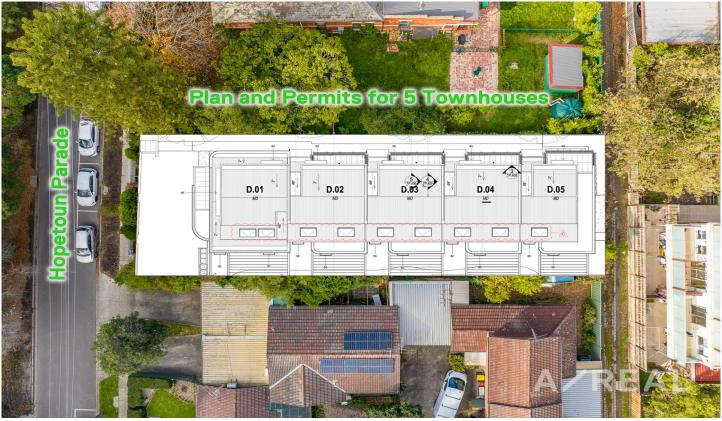

## 17 Hopetoun Parade Box Hill VIC

Seeking a development site in a strong residential growth zone with plan and permit approved! Looking for a charming character-filled home? Either option can be a reality at this ideal location! This well-kept historic home has a sensational position just a short walk from vibrant Box Hill Central with development plans and permits for five townhouses already in place.

This approx. 665m² north-facing allotment has a strong appeal for development or for rental return from the four-bedroom, one-bathroom home that has been lovingly maintained and updated for modern life.