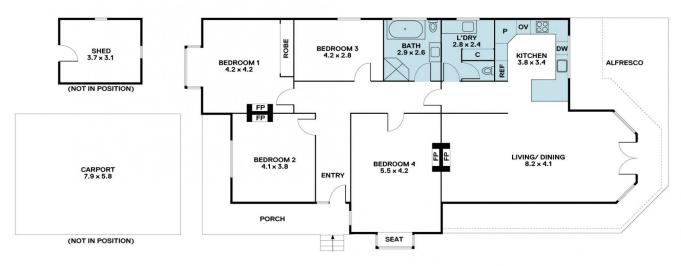

This approx. 665m² north-facing allotment has a strong appeal for development or for rental return from the four-bedroom, one-bathroom home that has been lovingly maintained and updated for modern life.

From the moment you step onto the wide-covered veranda of this historic home, you'll fall in love with the charming original qualities - stunning polished wood floors, timber

4 **L** 1 **L** 2 **C** 

**Price**: \$1,790,000 to \$1,890,000