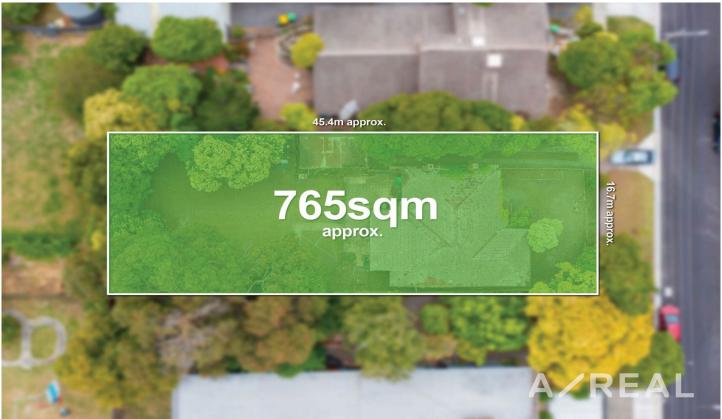

## 14 Glendale Street Surrey Hills VIC

A dream proposition, in a prized Wattle Park location, this long-held property on approximately 765sqm, awaits the inspired buyer who will recognise its tremendous potential and ability to provide a premium lifestyle.

Outside, the large backyard offers plenty of lawn space for children and pets to play and there is an alfresco area for

3 📭 1 🟪 2 🚘

**Price**: \$1,970,000-\$2,030,000

Land Size: 765 sqm

View: https://www.areal.com.au/sale/vic/east/surre