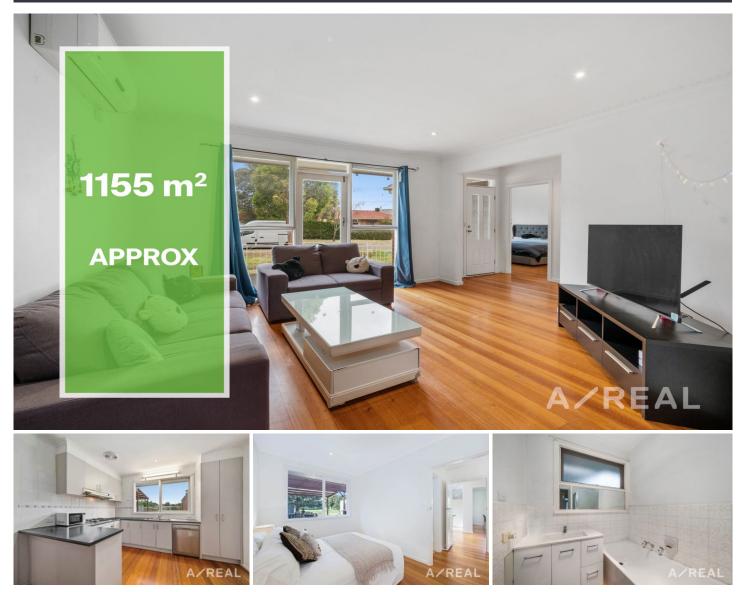

## 15 Windella Crescent Glen Waverley VIC

Set on a huge block just moments from schools and shops is this charming family home bursting with possibilities. Whether you are on the hunt for a forever home or somewhere with development potential, this property is a must-see.

Currently, the home is spacious and open-plan with a combined lounge and dining room as well as a kitchen with a meals area. There are three bedrooms, two with built-in robes and all serviced by the bathroom with a bath and separate toilet.

Beautiful wood floors flow throughout, paired with a white colour scheme and modern comforts including air-conditioning. The kitchen offers a gas cooktop and dishwasher while outside, the avid entertainer will adore

## 3 🎮 1 🏪 2 🛱

| Price     | : \$ 1,010,000     |
|-----------|--------------------|
| Land Size | : 1155 sqm         |
| View      | : https://www.area |

 w : https://www.areal.com.au/sale/vic/east/glenwaverley/residential/house/7735254