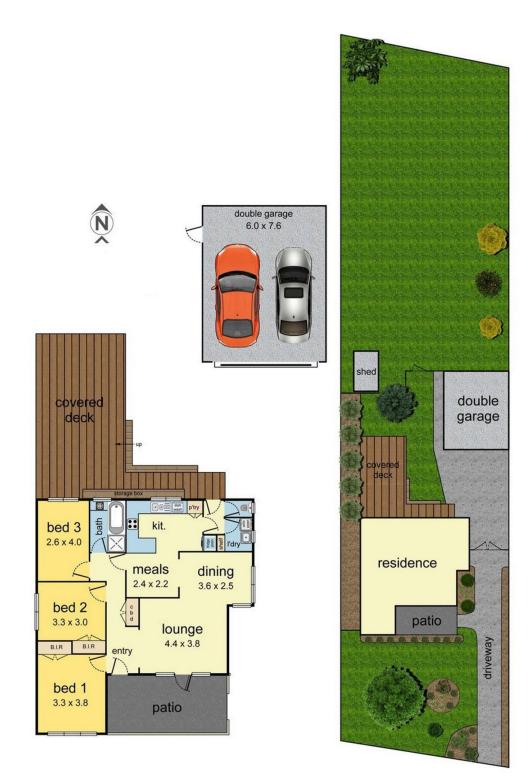

## 15 Windella Cres, Glen Waverley

Scale in metres. Indicative only. Dimensions are approximate. All information contained herein is gathered from sources we believe to be reliable. However we cannot guarantee its accuracy and interested parties should rely on their own enquiries.