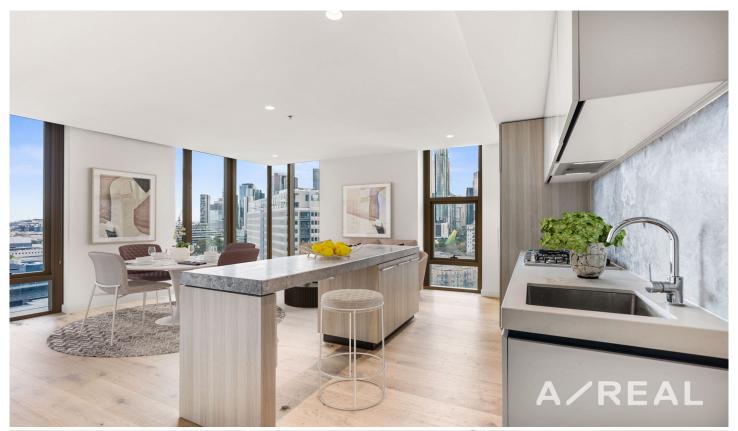

## 1103A/60 Dorcas Street Southbank VIC

Located in The Evermore Building in the heart of Southbank, this stylish two-bedroom, two-bathroom apartment is sure to impress! Enjoy resort-style living in a prime location only minutes from Melbourne's CBD, Botanic Gardens and South Melbourne Market.

With views of the bay, Albert Park Lake, the city and Botanic Gardens, this sophisticated home has everything you need for an easy lifestyle with quality fittings throughout. The bedrooms are set apart for peace and privacy, both with built-in robes and one with an ensuite and access to the balcony. Both bathrooms have oversized mirrored vanities for additional storage and there's also a centrally located Euro laundry.

This light-filled unit has a clever design, with timber floors

2 🕒 2 🔓 1 🗬

**Price**: \$730,000

**View :** https://www.areal.com.au/sale/vic/inner-city/sout

hbank/residential/apartment/7735174

Andy Yuan 03 8686 8388