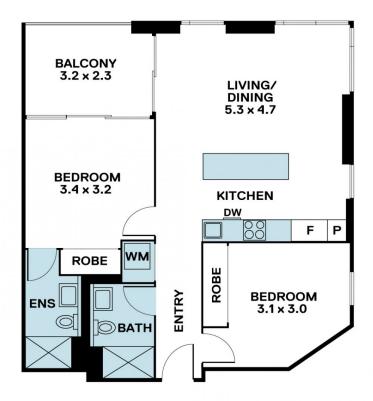

## 1103A/60 Dorcas Street Southbank VIC

Located in The Evermore Building in the heart of Southbank, this stylish two-bedroom, two-bathroom apartment is sure to impress! Enjoy resort-style living in a prime location only minutes from Melbourne's CBD, Botanic Gardens and South Melbourne Market.

With views of the bay, Albert Park Lake, the city and Botanic Gardens, this sophisticated home has everything you need for an easy lifestyle with quality fittings throughout. The bedrooms are set apart for peace and privacy, both with built-in robes and one with an ensuite and access to the balcony. Both bathrooms have oversized mirrored vanities for additional storage and there's also a centrally located Euro laundry.

This light-filled unit has a clever design, with timber floors

2 🕒 2 🔓 1 🗬

**Price**: \$730,000

**View :** https://www.areal.com.au/sale/vic/inner-city/sout

hbank/residential/apartment/7735174

Andy Yuan 03 8686 8388