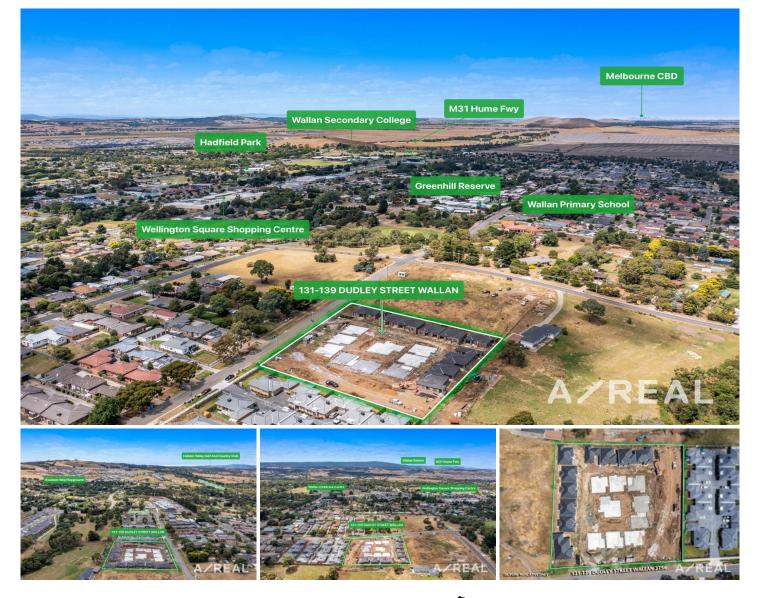

131-139 Dudley Street Wallan VIC

This designer development consists of 25 expansive town residences, offering 25 single storey house and land package and showcasing a desirable combination of functionality and luxurious living.

Located within moments to all Wallan amenities, the house and land package offers an unparalleled convenient lifestyle, perfectly placing you to enjoy semi regional living. With Junior and Senior schools, learning centres, sporting grounds, library, Wellington Square and established parks and bike tracks all within walking distance, this is an opportunity not to be missed.