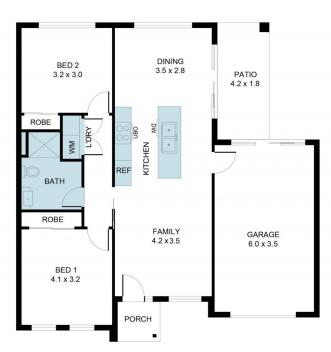

| 2 🎮 1 🚔 1 🗲 | Ì |
|-------------|---|
|-------------|---|

| Price     | : \$495,000 |
|-----------|-------------|
| Land Size | : 300 sqm   |

View : https://www.areal.com.au/sale/vic/north/wall an/residential/house/7735088