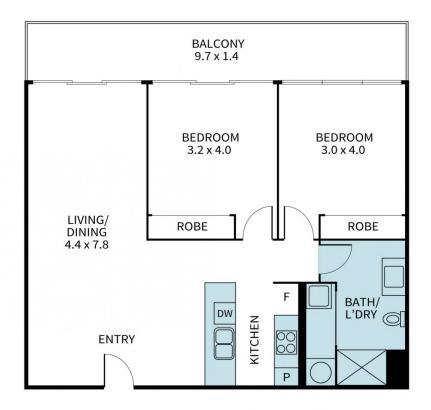

## 705/2 Plenty Road Preston VIC

Just steps from cafes, shops, public transport and a host of amenities is this stylish and modern apartment. The two-bedroom, one-bathroom layout is functional and inviting with captivating views out over the surrounding area from the comfort of the living space and the expansive covered balcony.

From the entry, you are welcomed directly into the expansive kitchen, living and dining room with split system air-conditioning, gorgeous timber floors and crisp white walls. The neutral colour scheme allows the views to truly shine as you kick back on the couch at the end of the day or enjoy a delicious meal with friends.

Sweeping waterfall-edge benchtops are on show in the kitchen plus there's ample storage, breakfast bar seating

2 📭 1 📛 1 🖨

**Price**: \$570,000-\$620,000

Building Size: 78 sqm

View : https://www.areal.com.au/sale/vic/north/