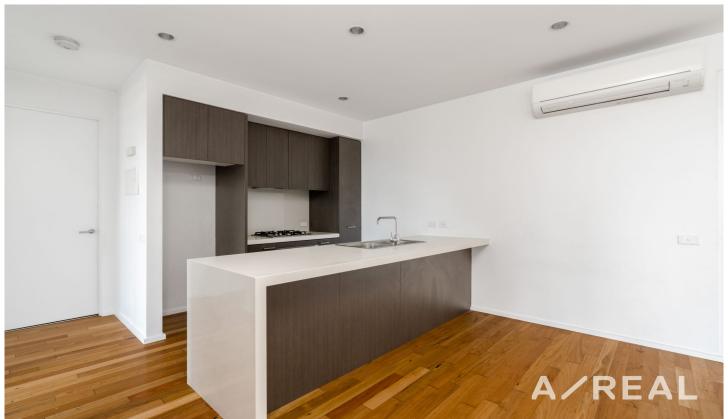

From the entry, you are welcomed directly into the expansive kitchen, living and dining room with split system air-conditioning, gorgeous timber floors and crisp white walls. The neutral colour scheme allows the views to truly shine as you kick back on the couch at the end of the day or enjoy a delicious meal with friends.

Sweeping waterfall-edge benchtops are on show in the kitchen plus there's ample storage, breakfast bar seating

2 📭 1 📛 1 🖨

**Price**: \$570,000-\$620,000

Building Size: 78 sqm

View : https://www.areal.com.au/sale/vic/north/